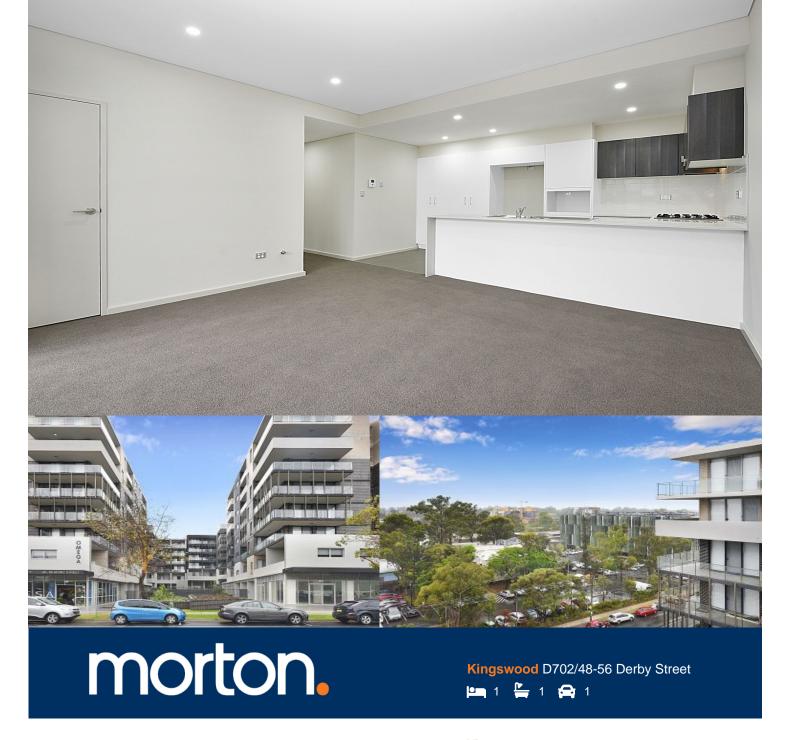

LEASED for \$380 per week in 3 days! If you are a property owner looking for a tenant or a free sales or rental market appraisal, please contact David Lipman 0409 663 535, david@morton.com.au.

Conveniently located in the brand new Omega Apartment development (entry via Foyer D), this unfurnished stylish and spacious top floor brand new one bedroom apartment has quality designer finishes, plus ducted air con throughout, is ideal for the busy professional, close to all the amenities required, including being across the road from the upgraded Nepean Hospital and a 12 minute walk to Kingswood train station.

- Light-filled north-east facing position nestled on the top floor level 7 with balcony including gas and water tap outlet.
- Open living and dining with skylight makes this apartment light and bright all day. Floorboards to be installed (photos to be taken once installed), designer drop-shadow cornices, reverse-cycle ducted air conditioning, additional storage