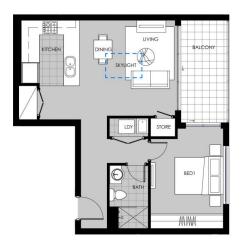

# Unit D702

#### DERBY STREET

Internal  $= 52m^2$ Balcony  $= 8m^{2}$ Carspace = 1

Storage -In Unit

-In Unit = 4m<sup>3</sup> -in Basement = 2m<sup>3</sup>

10m

Level 7- Unit D702

48-56 Derby Street KINGSWOOD

0 \_\_\_\_\_1m