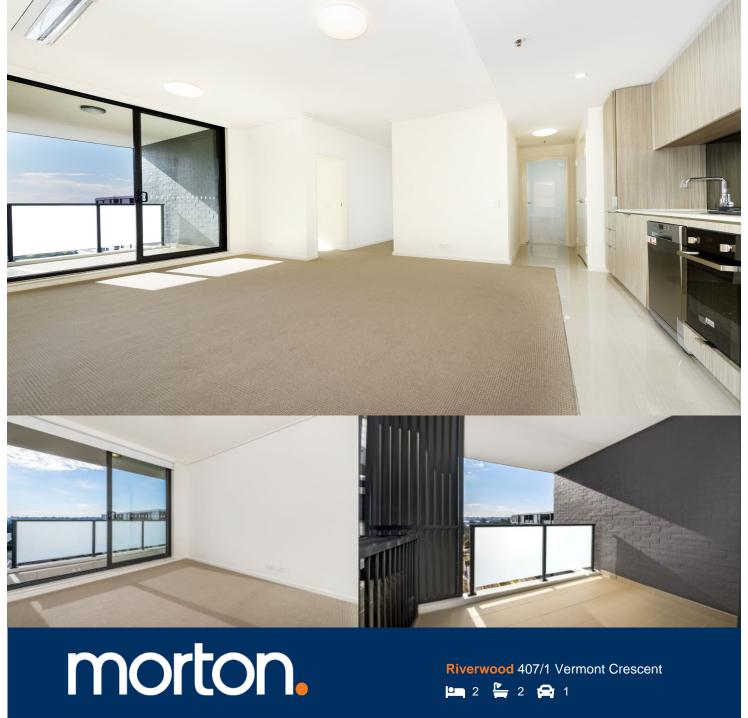

Located in the new urban hub of Washington Park, Fairmount offers lifestyle apartment living within the masterplanned community. With easy access to the M5 and only 20kms to the CBD.

### **APARTMENT FEATURES**

- Reverse cycle air conditioning
- Stainless steel kitchen appliances
- Stone bench tops, mirror splash backs
- LED under cupboard lighting
- Wool carpets, efficient LED down lights
- Data/TV points in living and main bedroom
- Recessed mirrored cabinets in bathroom
- Security building, security intercom