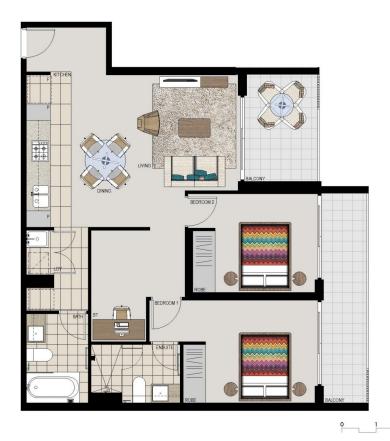

# **APARTMENT 407** LOT 67 2BED + STUDY

Internal  $76m^2$ External  $14m^2$ Total  $90m^2$ 

## **FAIRMOUNT**

1300 111 088 Proudly developed by Www.washingtonpark.com.au www.washingtonpark.com.au

Disclaimer: This floor plan has been prepared for marketing purposes only, All descriptions, dimensions, depictions and other details in this floor plan may not be to scale and may vary from the property as built. Your attention is drawn to the special conditions of the contract for sale of land. No flating hardy has any authority to make or give any representation or warranty in relation to the property unless the representation or warranty is relation to the property unless the representation or warranty is relation. [Rev A 24.07.13]