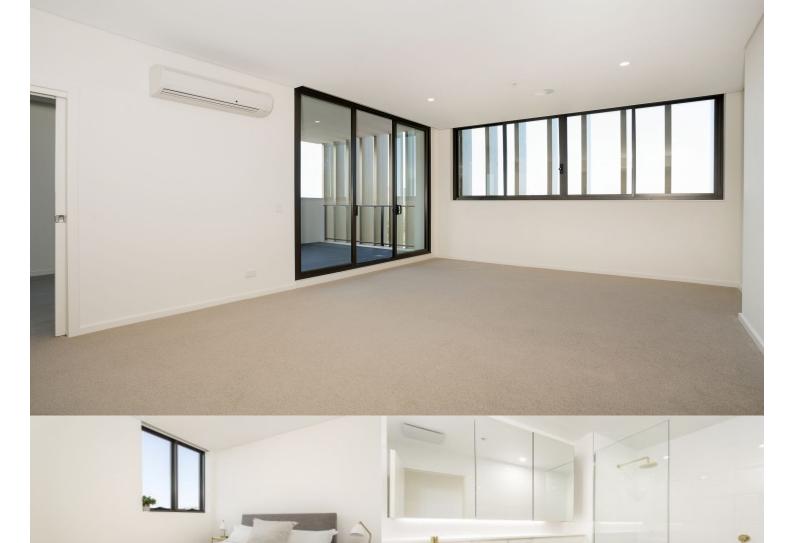

- Some units have powder room with an extra toilet
- Generous open plan design with latest in décor finishes
- Quality designer kitchen with Bosch built- in appliances
- Bathroom has floor to ceiling tiles, mirrored vanity cabinet
- Spacious bedroom with built-in robe
- Internal laundry with dryer, air-conditioning, fast speed fiber internet
- Security parking plus storage cage, video intercom life access
- Beautiful roof top garden with BBQ areas, onsite building