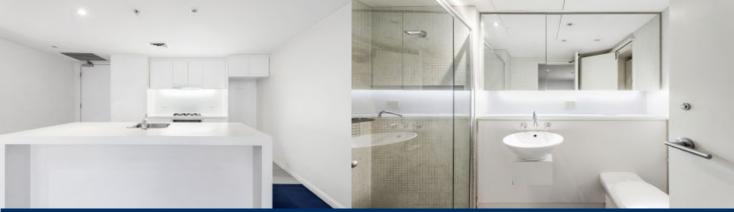

- Open plan living area with large balcony
- Generous bedroom with spacious built-in wardrobes
- 4 sqm storage cage
- Sleek eat-in kitchen with gas stainless steel appliances and island benchtop
- Designer bathroom includes rimless glass shower recess
- Internal laundry with dryer
- Reverse cycle air conditioning
- Concierge and 24hr security
- Heated outdoor pool, sauna and gym