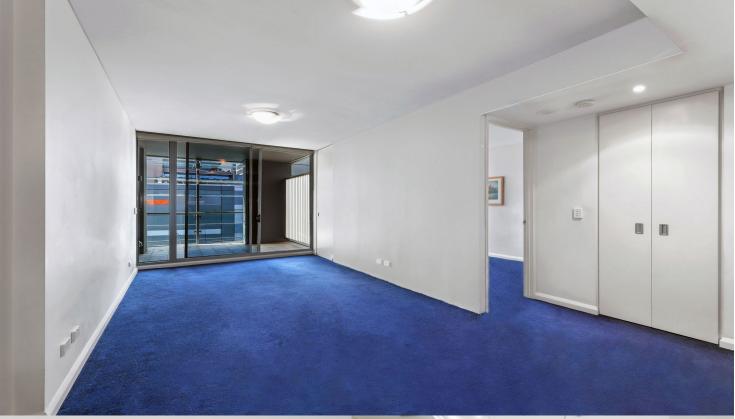

- Open plan living area with large balcony
- Generous bedroom with spacious built-in wardrobes
- 4 sqm storage cage
- Sleek eat-in kitchen with gas stainless steel appliances and island benchtop
- Designer bathroom includes rimless glass shower recess
- Internal laundry with dryer
- Reverse cycle air conditioning
- Concierge and 24hr security
- Heated outdoor pool, sauna and gym