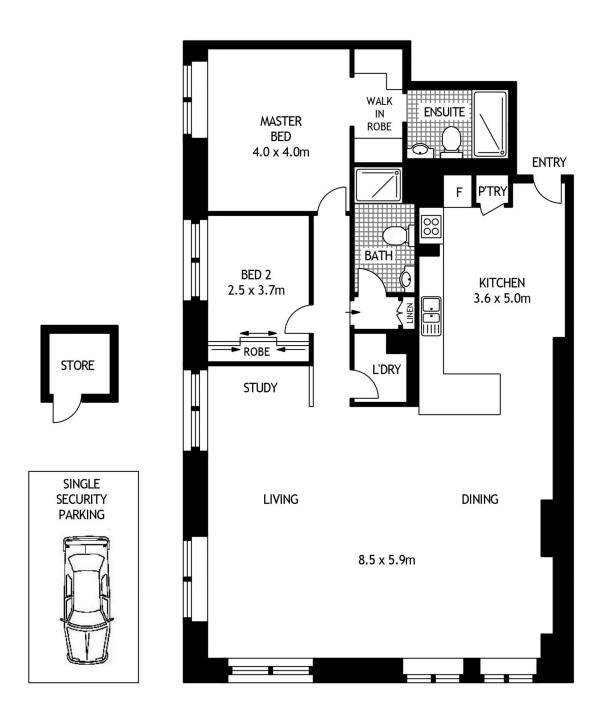

- Lease term 6-12 months minimum
- Large floor plan spanning over 119sqm
- Large and open kitchen with ample storage and intergrated Miele appliances.
- Prized NE corner position on level five, bathed in northern light
- Expansive open plan entertaining and study alcove
- Spacious master has an ensuite with double shower and walk-in robe
- Ducted air con, separate laundry, parquetry floors
- One car space and large storeroom

## FIFTH FLOOR

### 52/181 CLARENCE STREET