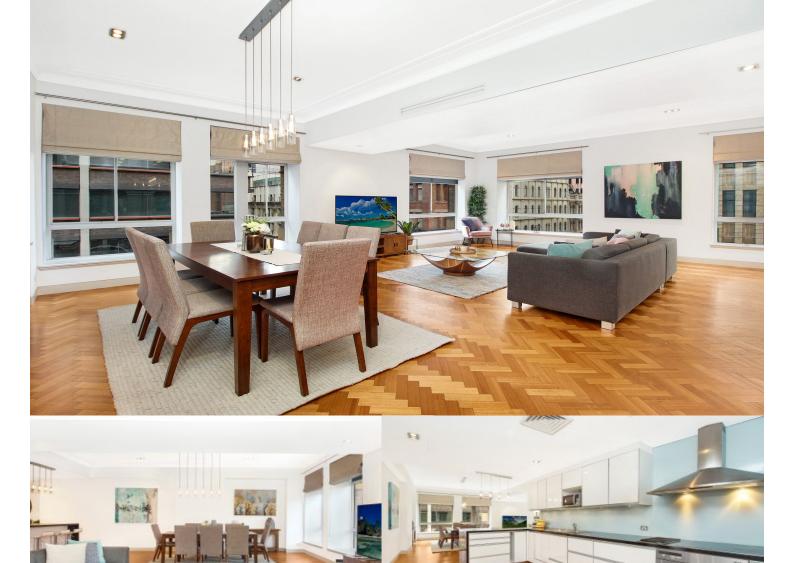

#### Morton RE

rentals@morton.com.au

Over-sized unfurnished two bedroom apartment with additional study room

This beautiful unfurnished residence finely balances period elegance and modern sophistication. Reminiscent of a New York warehouse lifestyle, this is an inner city lifestyle offering unrivalled in quality or setting. This is a rare opportunity to experience living in the character filled National Trust listed building 'Broughton House' circa 1890's.

- Lease term 6-12 months minimum
- Large floor plan spanning over 119sqm
- Large and open kitchen with ample storage and intergrated Miele appliances.
- Prized NE corner position on level five, bathed in northern light
- Expansive open plan entertaining and study alcove
- Spacious master has an ensuite with double shower and walk-in robe
- Ducted air con, separate laundry, parquetry floors
- One car space and large storeroom