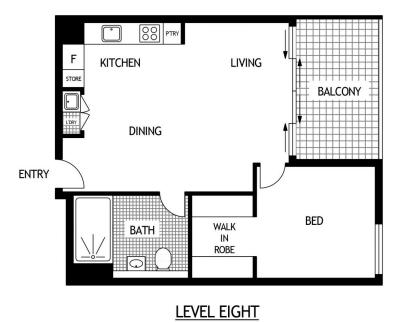

## -

812/1 HUTCHINSON WALK

ZETLAND

SCAPE Floor Planing Disclaimer: This floor plan is conceptual only. It is provided for illustrative purposes only and should not be relied upon. We make no guaranteeas to the correctness of this plan. All interested parties should make and rely on their own enquiries in determining the accuracy of the information contained in this floor plan.