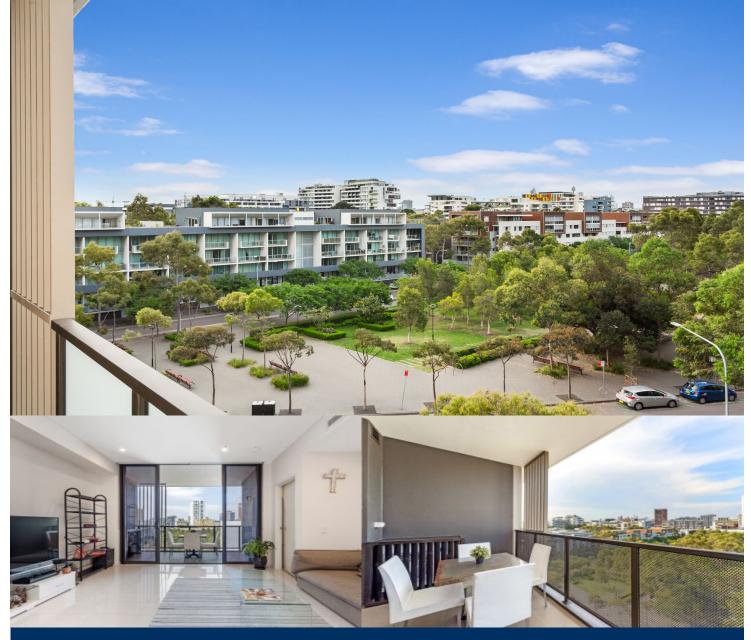

morton.

Zetland 812/1 Hutchinson Walk

Set in the prestigious 'Platinum' building, this beautiful north facing, eighth floor apartment is a must see. Basking in park views, it's unrivaled location is just 3km to the CBD and a short walk to the vibrant dining and retail precinct of East Village.

- Also available furnished at an additional cost
- 8th floor apartment with picturesque outlook
- Spacious 60sqm layout with open plan living and dining
- Private alfresco balcony with district views
- Sleek integrated Miele kitchen with stone bench tops
- Bright and peaceful bedroom with built-in robes
- Designer bathroom; LED lights throughout; Hideaway laundry
- Security video intercom and lift access; Single secure car space
- Resident's pool, gymnasium, steam and massage rooms