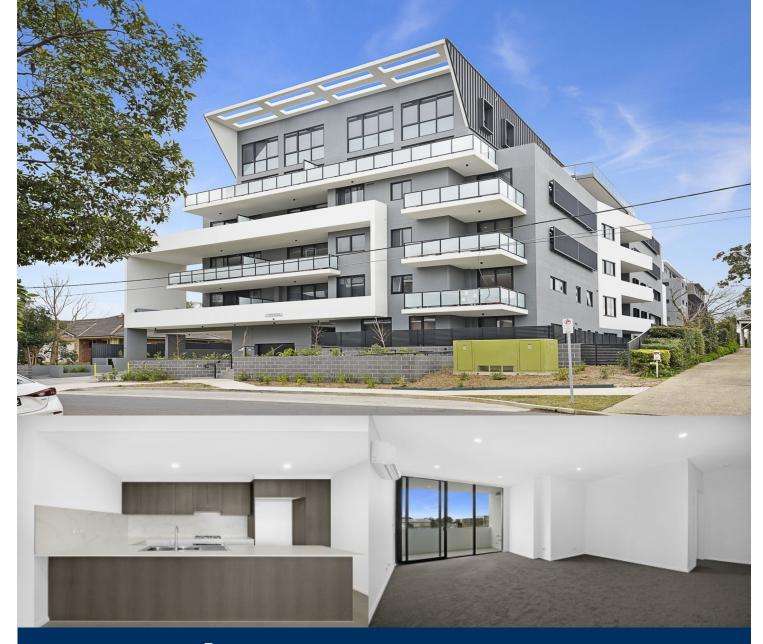

Home On High is a premium high rise residence consisting of 97 designer apartments, located in the hub of Penrith in-between Penrith and Kingswood train stations offering high end apartment living in the health and education precinct of Penrith, close to Nepean Hospital, schools, shops, transport and a gateway to the picturesque Blue Mountains.

- Large 93 sqm unfurnished two bedroom apartment with north east facing aspect with large kitchen and fridge cavity, king-sized second bedroom, bathtub, plenty of storage space and brand new February 2019.

- 12 sqm covered balcony with water tap and gas outlet, facing east towards Nepean Hospital.

- Large entertainers eat-in kitchen with gas cooktop, dishwasher, large fridge cavity and plenty of storage and