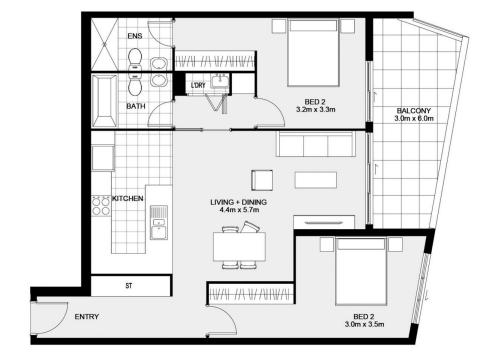

- Large 93 sqm unfurnished two bedroom apartment with north east facing aspect with large kitchen and fridge cavity, king-sized second bedroom, bathtub, plenty of storage space and brand new February 2019.

- 12 sqm covered balcony with water tap and gas outlet, facing east towards Nepean Hospital.

- Large entertainers eat-in kitchen with gas cooktop, dishwasher, large fridge cavity and plenty of storage and

## Agent

David Lipman

0409 663 535

david@morton.com.au

morton.com.au

| UNITS    | INTERNAL AREA<br>(m2) | BALCONY AREA<br>(m2) |
|----------|-----------------------|----------------------|
| UNIT 218 | 81                    | 12                   |
| UNIT 228 | 81                    | 12                   |
| UNIT 238 | 81                    | 12                   |