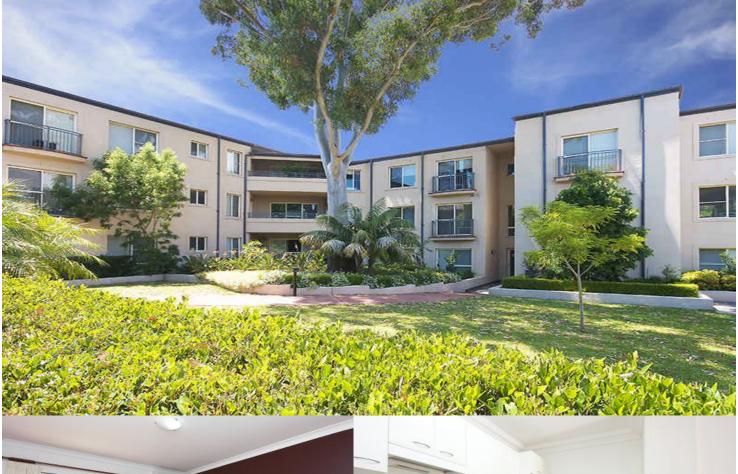

## morton.

**Greenwich** 15/214 Pacific Highway

1

Bright and modern this one bedroom apartment in the Ridgeview building is situated in a convenient location. North East facing this apartment is full of natural light throughout the day.

- Master bedroom with built-in robe and access to balcony
- Kitchen with Smeg appliances, dishwasher and gas cook top
- Open plan living area with access to balcony
- "Daikin" air conditioners in bedroom and living area
- Bathroom with separate bath and shower
- Internal laundry with dryer included
- Large balcony with a leafy outlook
- Lock up garage with remote and visitor parking
- Secure building with intercom access