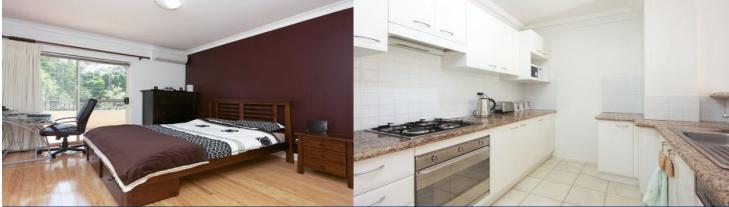

- Master bedroom with built-in robe and access to balcony
- Kitchen with Smeg appliances, dishwasher and gas cook top
- Open plan living area with access to balcony
- "Daikin" air conditioners in bedroom and living area
- Bathroom with separate bath and shower
- Internal laundry with dryer included
- Large balcony with a leafy outlook
- Lock up garage with remote and visitor parking
- Secure building with intercom access