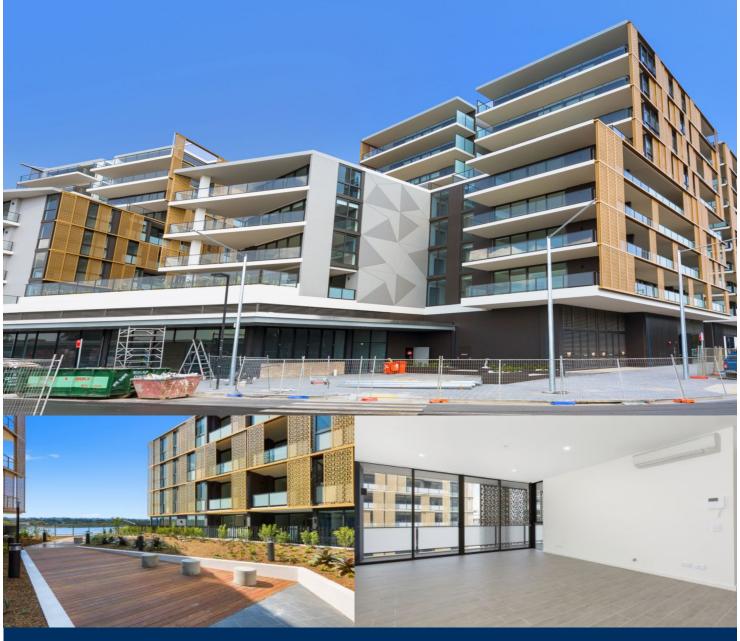

## Morton

info@morton.com.au

Jewel is the new and iconic gateway that connects the Sydney Harbour to Wentworth Point. Ideally positioned at the northern tip of the peninsular, Jewel is opposite to the ferry wharf, bus stops and rests above the Pierside retail precinct that includes restaurants, health care, beauty and an IGA supermarket.

## Apartment features:

- Entertainers gas kitchen with stone/Corian benchtops, soft closing cupboards
- LED lighting, split system reverse cycle air conditioning
- Open living and dining with timber look ceramic tiles
- Lounge room with gas point and MATV and payTV points
- Internal laundry with dryer, audio intercom with security and lift access
- Large covered balcony overlooking the community courtyard
- Basement secure parking, some with a storage cage
- On-site building manager, common landscaped courtyard