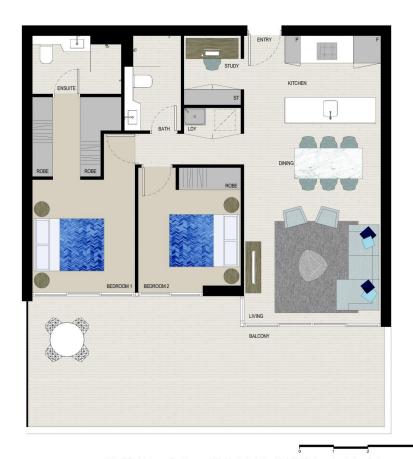

JEWEL WENTWORTH POINT

> APARTMENT 206

> > LOT 6 2BED + STUDY

Internal External **Total** 

79 sqm 36 sqm

115 sqm

LEVEL 2

JEWEL DISPLAY CENTRE 1 Burroway Road, Wentworth Point 2127 ♦ 1300 888 778 ♦ jewelresidences.com.au