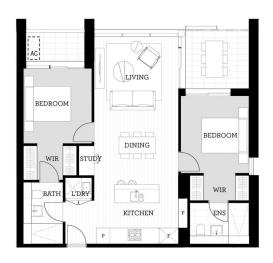

## **Features**

- Covered balcony with communal garden view
- Timbered open living and dining area, LED lighting throughout
- Filled with natural light from the floor to ceiling windows
- Reverse cycle air conditioning, block-out roller blinds throughout
- Eat-in kitchen with stone bench-tops, soft close cupboards
- Four burner stove top with stainless steel appliances
- Wool-blend carpeted bedroom with mirrored built-in robes
- NBN ready, MATV/PayTV points in living & bedroom
- Quality bathroom with mirrored vanity cabinet