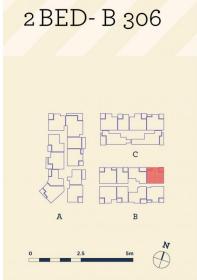

morton.

Penrith 306/81B Lord Sheffield Circuit

2 📛

Thornton Central apartments are located on the north side of Penrith train station with park and district views, some with water views towards the picturesque Blue Mountains, situated in the master-planned community Thornton Estate, offering convenient apartment living only metres to Westfield shopping centre, local parks and quality restaurants and cafes.

## **David Lipman**

0409 663 535

david@morton.com.au

<u>Apartment</u>

Internal 76 m² External 8 m² Total 84 m²

thorntoncentral.com.au

**THORNTON**