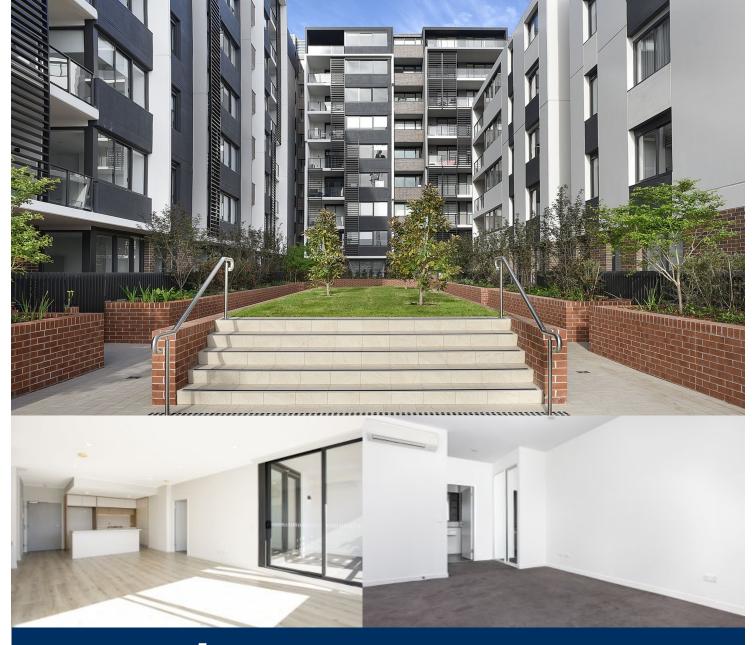

morton.

Penrith 306/81B Lord Sheffield Circuit

2 📛

Thornton Central apartments are located on the north side of Penrith train station with park and district views, some with water views towards the picturesque Blue Mountains, situated in the master-planned community Thornton Estate, offering convenient apartment living only metres to Westfield shopping centre, local parks and quality restaurants and cafes.

## **Features**

- Covered balcony with communal garden view
- Timbered open living and dining area, LED lighting throughout
- Filled with natural light from the floor to ceiling windows
- Reverse cycle air conditioning, block-out roller blinds throughout
- Eat-in kitchen with stone bench-tops, soft close cupboards
- Four burner stove top with stainless steel appliances
- Wool-blend carpeted bedroom with mirrored built-in robes
- NBN ready, MATV/PayTV points in living & bedroom
- Quality bathroom with mirrored vanity cabinet