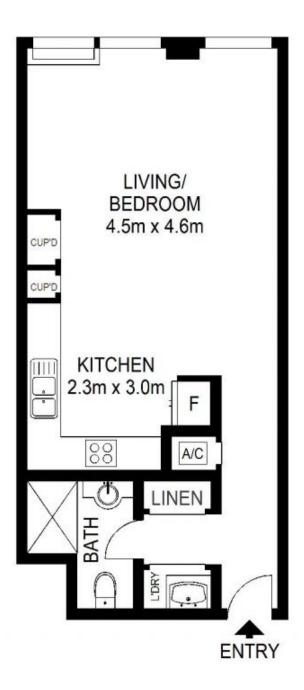

morton.

Woolloomooloo 360/6 Cowper Wharf Roadway

= 1

Spacious west facing studio perfectly located on level three of the heritage listed Wharf. A westerly aspect bathes in afternoon sun, with fantastic views over the marina to the city and botanical gardens. High quality kitchen and bathroom finishes this is the perfect city pad with fantastic lifestyle.

- Kitchen with granite bench tops, gas cook top integrated dishwasher
- Uninterrupted views to the city and Botanical gardens
- Reverse cycle air conditioning
- Internal laundry with dryer
- 24 hour on site security
- High ceilings with natural wharf beam ceilings