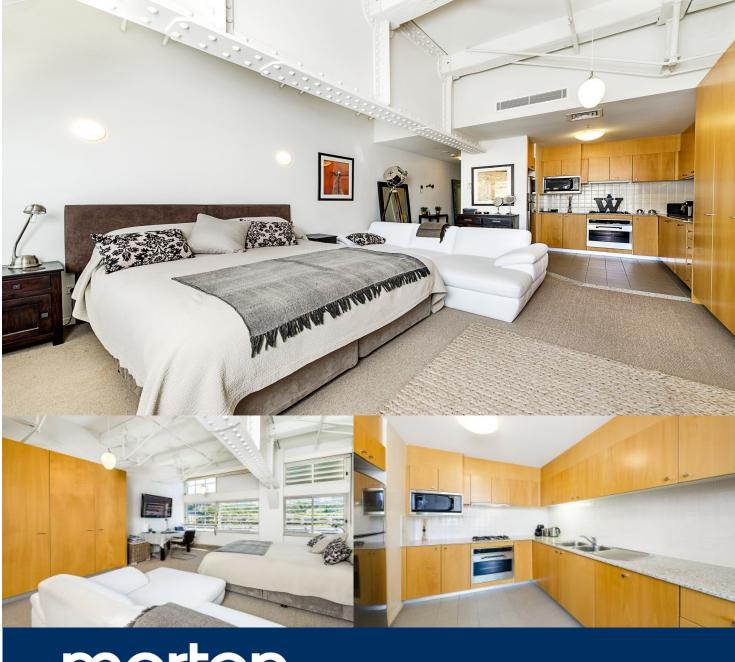

morton.

Woolloomooloo 360/6 Cowper Wharf Roadway

= 1

Spacious west facing studio perfectly located on level three of the heritage listed Wharf. A westerly aspect bathes in afternoon sun, with fantastic views over the marina to the city and botanical gardens. High quality kitchen and bathroom finishes this is the perfect city pad with fantastic lifestyle.

- Kitchen with granite bench tops, gas cook top integrated dishwasher
- Uninterrupted views to the city and Botanical gardens
- Reverse cycle air conditioning
- Internal laundry with dryer
- 24 hour on site security
- High ceilings with natural wharf beam ceilings