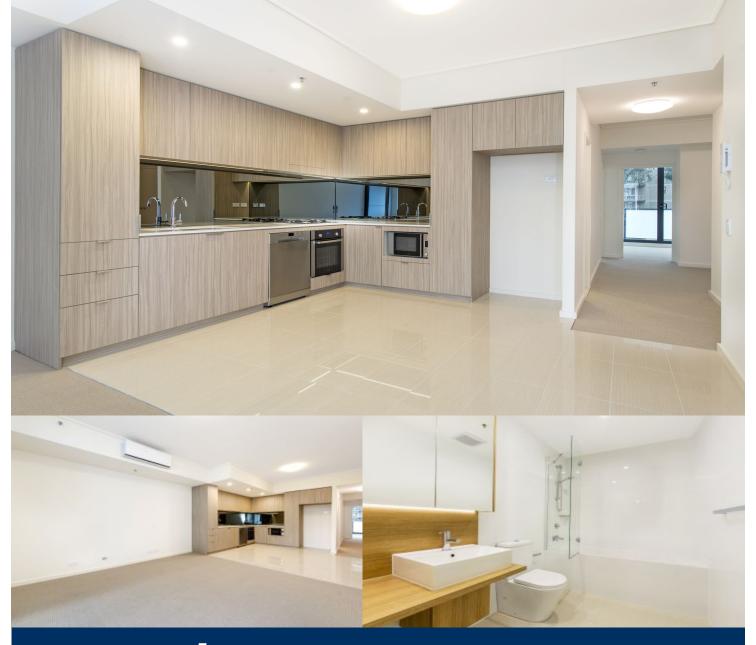

### **APARTMENT FEATURES**

- Superb tree-lined district views
- Separate study area, huge floor plan
- Reverse cycle air conditioning
- Stainless steel kitchen appliances
- Stone bench tops, mirror splash backs
- LED under cupboard lighting
- Wool carpets, efficient LED down lights
- Data/TV points in living and main bedroom
- Recessed mirrored cabinets in bathroom
- Security building, security intercom