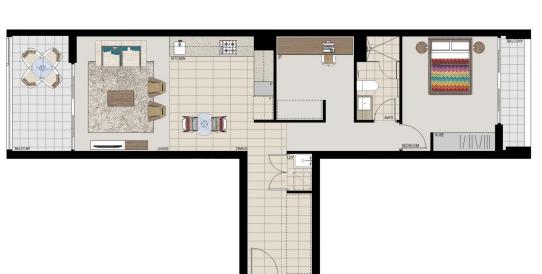

### **APARTMENT 613 LOT 63** 1BED + STUDY

Internal 68sqm External 11sqm Total 79sqm