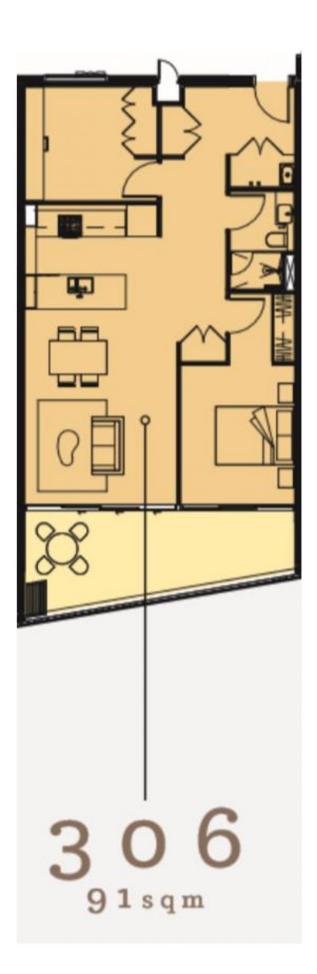

- Main bedroom with two sets of mirrored built-ins,internal LED lighting, and balcony access

- Large second room has great internal storage and built-in study desk. Perfect use for a study, nursery, or guest bedroom.