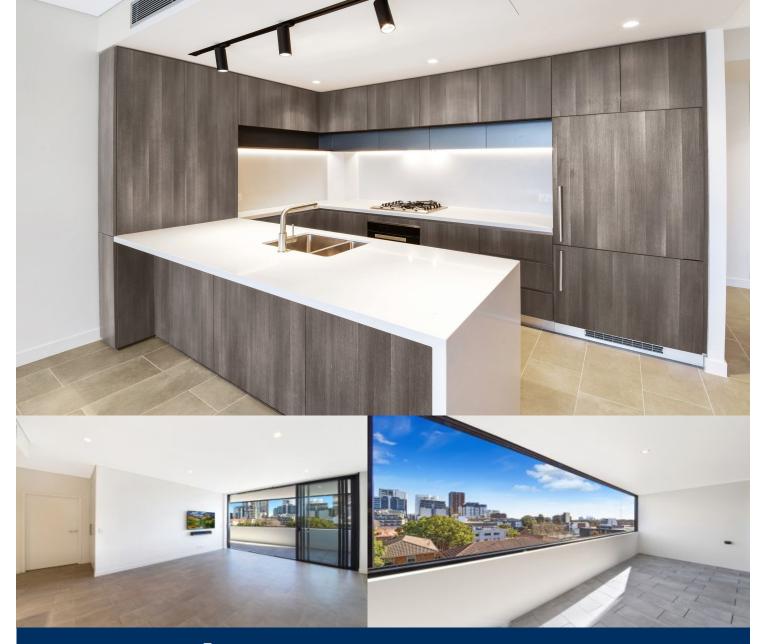

- Light filled open plan living space flows through to private winter garden with sliding windows

- Kitchen features an abundance of storage,, soft close cabinetry, stone bench-tops, Miele appliances including gas cook-top, microwave oven, integrated fridge/freezer and concealed dishwasher

- Main bedroom with two sets of mirrored built-ins,internal LED lighting, and balcony access

- Large second room has great internal storage and built-in study desk. Perfect use for a study, nursery, or guest bedroom.