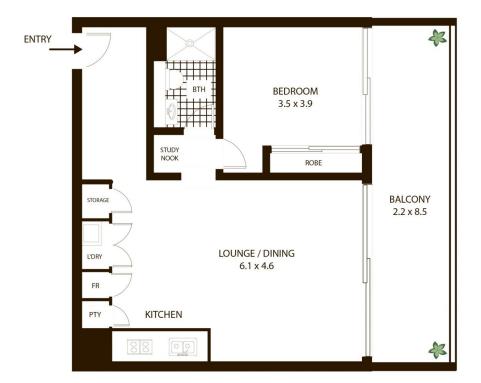

# 501/2 Defries Ave Zetland

All measurements are approximate only. Plan is provided as an indication of layout