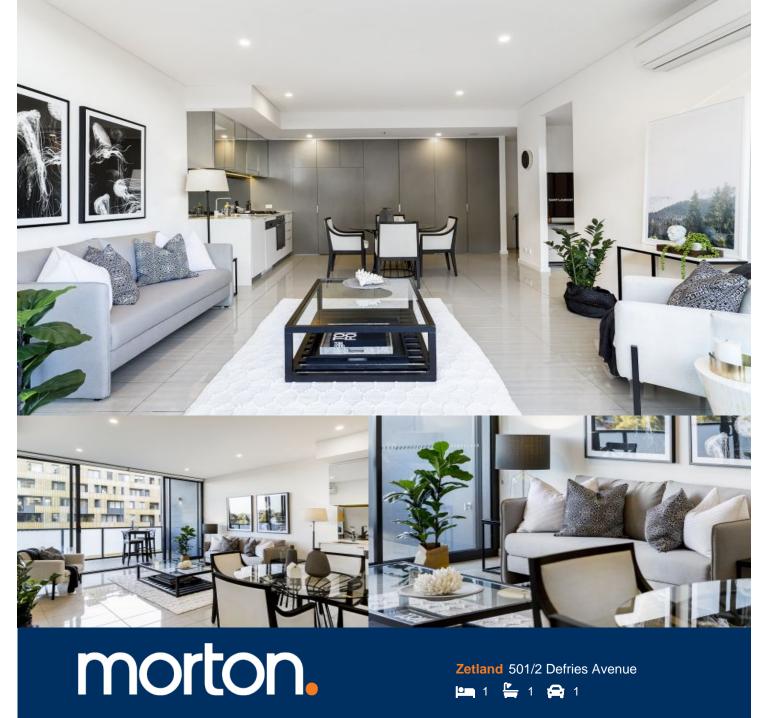

Quality design and a brilliant location ensure this secure, stylish and contemporary apartment can take its place on the top of the list for investors and owner occupiers alike. The large sized one-bedroom apartment takes entry level buying to new levels of style and features light filled interiors, a generous layout plus a great location with Victoria Park's popular East Village shopping and eatery mall footsteps from the front door.

- Large open design with generous living and dining area
- Spacious sheltered terrace with gas BBQ connections
- Double-sized bedroom with built-in plus a separate media area
- Sleek galley kitchen with gas fittings and dishwasher
- Designer bathroom plus a separate internal laundry
- Air-conditioning, video intercom entry and built-in storage
- Residents' Sky Park with landscaped gardens, BBQ areas

# 501/2 Defries Ave Zetland

All measurements are approximate only. Plan is provided as an indication of layout