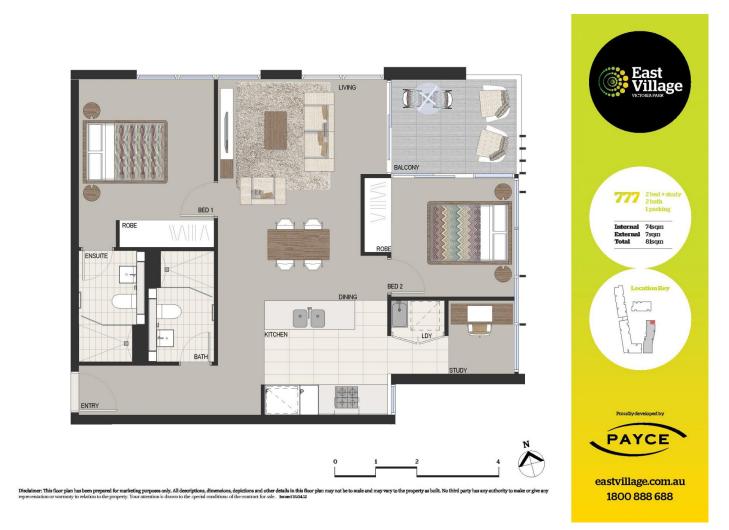

cated in the hub of Victoria Park, East Village offers resort-style apartment living with the largest private Sky Park in Sydney and instant access to a lively marketplace below and just 3kms to the CBD.

- Reverse cycle air conditioning
- Stainless steel Smeg appliances
- Soft close kitchen draws and cupboards
- Stone bench tops, mirror splash back
- LED under cupboard lighting
- Wool carpets, efficient LED down lights
- Gas bayonet to balcony for your BBQ
- Data/TV points in living and main bedroom
- Recessed mirrored cabinets in bathroom
- Security building, video intercom
- Embedded electrical network
- NBN enabled through 'Homelinks'

## Zetland 777/2 Cooper Place

## View

As advertised or by appointment

## Agent

Sarah Fowell

- 0437 492 129
- 🔄 sarah@morton.com.au

morton.com.au