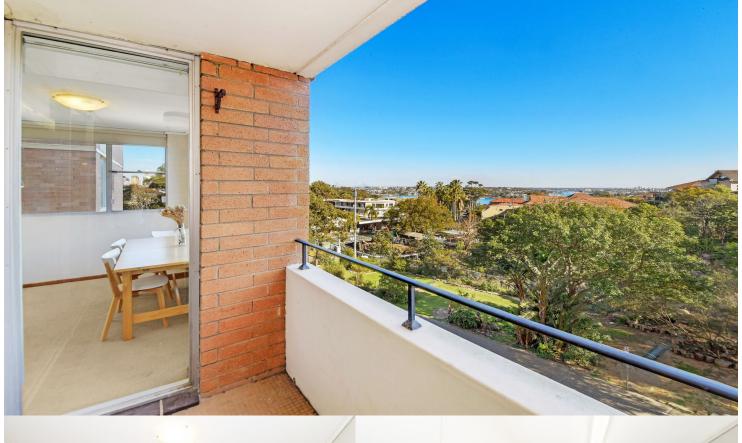

- Main bedroom with built-in robes
- Separate lounge and dining areas
- Recently updated contemporary kitchen
- Bathroom with separate bathtub
- Internal laundry
- Private and peaceful balcony with harbour views and leafy outlook
- Security building with lift access
- One lock up garage
- Communal swimming pool
- Short commute to CBD, ideal for professionals