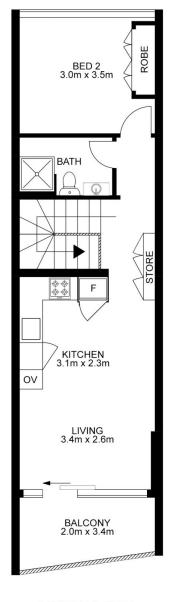

- Unfurnished
- Open plan kitchen, dining and living areas
- Designer stainless steel appliances
- Balcony with city and harbour views
- Two bedrooms both with built in wardrobes
- Main bathroom and ensuite off the master bedroom
- Internal laundry
- Single secure parking space
- Building security access and video intercom
- Pets considered upon application

## Sarah Fowell

sarah@morton.com.au

**GROUND FLOOR** 

FIRST FLOOR

All information contained herein is gathered from all sources we believe to be reliable. However we cannot guarantee its accuracy and interested parties should rely on their own enquiries.