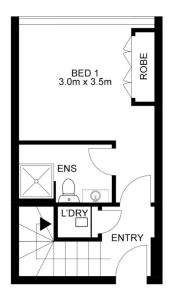

- Unfurnished
- Open plan kitchen, dining and living areas
- Designer stainless steel appliances
- Balcony with city and harbour views
- Two bedrooms both with built in wardrobes
- Main bathroom and ensuite off the master bedroom
- Internal laundry
- Single secure parking space
- Building security access and video intercom
- Pets considered upon application

## Sarah Fowell

sarah@morton.com.au

**GROUND FLOOR** 

FIRST FLOOR

All information contained herein is gathered from all sources we believe to be reliable. However we cannot guarantee its accuracy and interested parties should rely on their own enquiries.