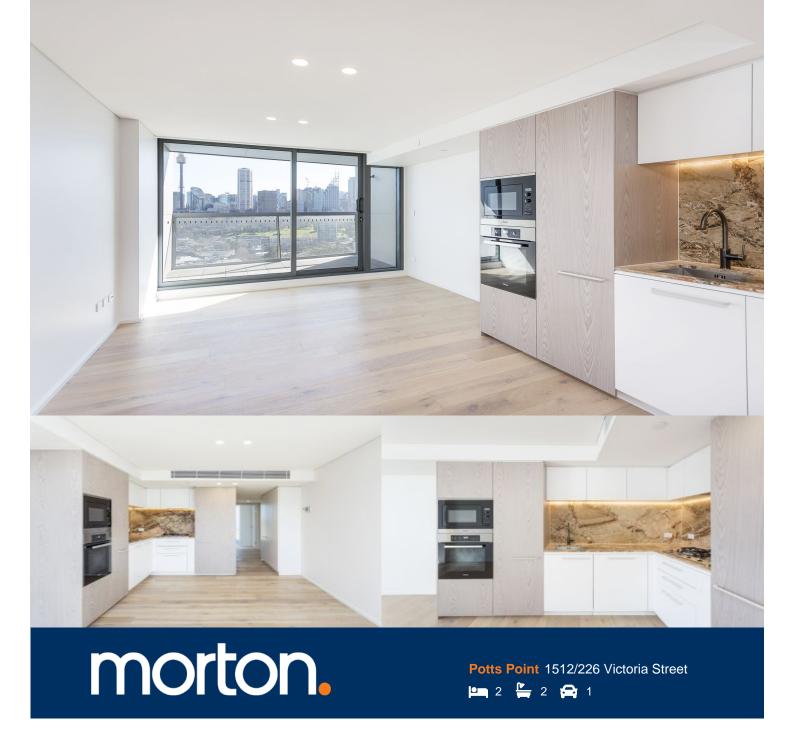

Located within the upscale suburb of Potts Point, some of Sydney's finest restaurants, cafes and bars are located at the doorstep of this apartment is this well present two bedroom apartment in the 'Omnia' building.

- Unfurnished
- Open plan kitchen, dining and living areas
- Designer stainless steel appliances
- Balcony with city and harbour views
- Two bedrooms both with built in wardrobes
- Main bathroom and ensuite off the master bedroom
- Internal laundry
- Single secure parking space
- Building security access and video intercom
- Pets considered upon application