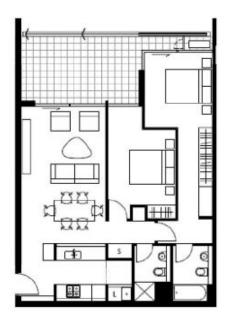

## 2 BEDROOM

| Internal area | 79 m² |
|---------------|-------|
| External area | 18 m² |
| Total area    | 97 m² |
| Parking       | 1     |
| LEGEND        |       |
| Llaundry      |       |
| 5 Storage     |       |