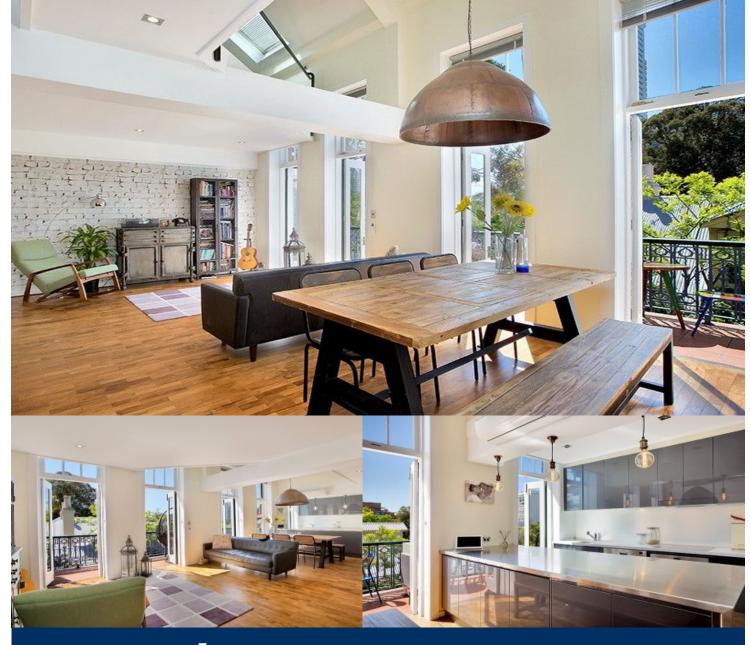

morton.

Darlinghurst 11/280 Liverpool Street

Set in an old manor and boasting double-height ceilings, this is a well maintained, character filled apartment. Recently upgraded to create the perfect fusion of historical charm and modern convenience, with added features including outdoor space with city skyline view and secure parking.

- Double height living, with additional mezzanine
- Desirable North facing aspect offering natural sunlight & cross ventilation
- Stainless steel kitchen & modern bathrooms
- Three good sized bedrooms, two with robes
- Timber floors, modern lighting, reverse cycle air conditioning
- Internal laundry, 1x secure car space, secure building
- A historic building, updated & preserved