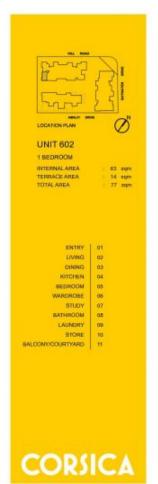

## Apartment features:

- Spacious bedroom with built-in wardrobe
- Modern and functional kitchen with premium appliances
- Separate lounge and dining room
- Split system air conditioning
- Security intercom
- Secure car space and basement storage cage