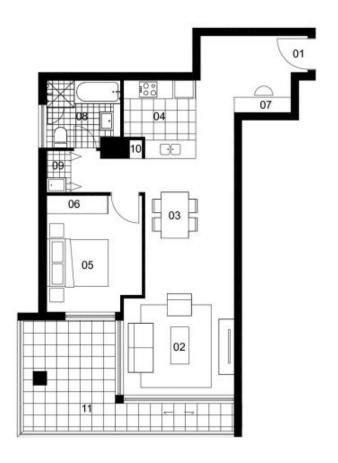

## Apartment features:

- Spacious bedroom with built-in wardrobe
- Modern and functional kitchen with premium appliances
- Separate lounge and dining room
- Split system air conditioning
- Security intercom
- Secure car space and basement storage cage