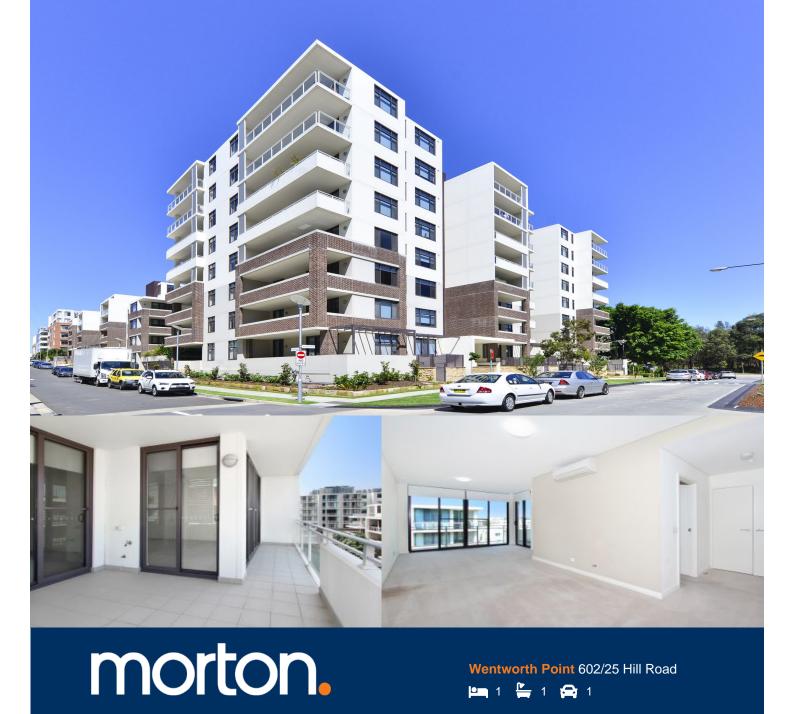

Modern apartment featuring open plan living. Great location within the estate, this apartment is a short walk to Sydney Olympic Park Ferry Wharf and Bennelong Bridge allowing easy access to Rhodes Rail Station by foot or new loop bus service.

## Apartment features:

- Spacious bedroom with built-in wardrobe
- Modern and functional kitchen with premium appliances
- Separate lounge and dining room
- Split system air conditioning
- Security intercom
- Secure car space and basement storage cage