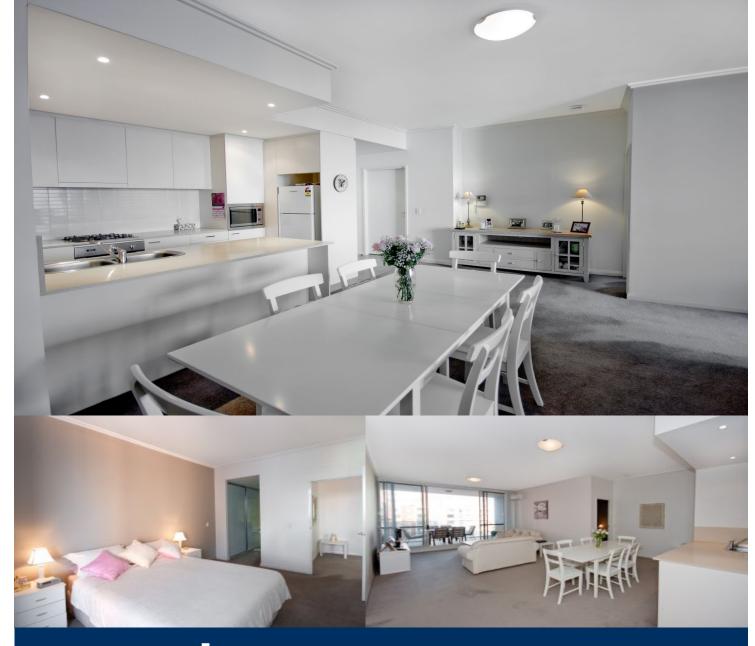

#### Apartment features:

- North facing located on level four facing the Palermo Courtyard
- Combined living and dining room
- Reverse cycle air conditioning
- Full size kitchen with stainless steel appliances
- Gas cooking and lots of cupboard space
- Great size bedroom with huge built-in wardrobes
- En-suite to both bedrooms
- Two-way bathroom to second bedroom
- Laundry room and clothes dryer
- Secure undercover car space and a storage cage
- Palermo building includes exclusive gym and pool