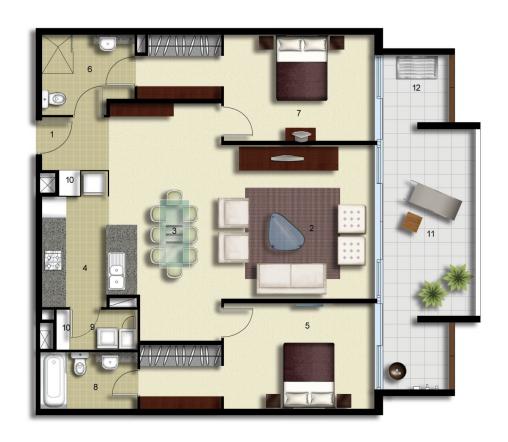

## **Morton RE**

rentals@morton.com.au

1 ENTRY LIVING 2 DINING 3 KITCHEN MAIN BEDROOM BATHROOM 6 BEDROOM 2 7 ENSUITE LAUNDRY LINEN 10 BALCONY 11 CLOTHES DRYING 12

LEVEL 04

# **PALERMO**

UNIT: 464

TYPE: 2 Bedroom

UNIT AREA: 106.0 sqm

OUTDOOR AREA: 23.0 sqm

2.5 5M