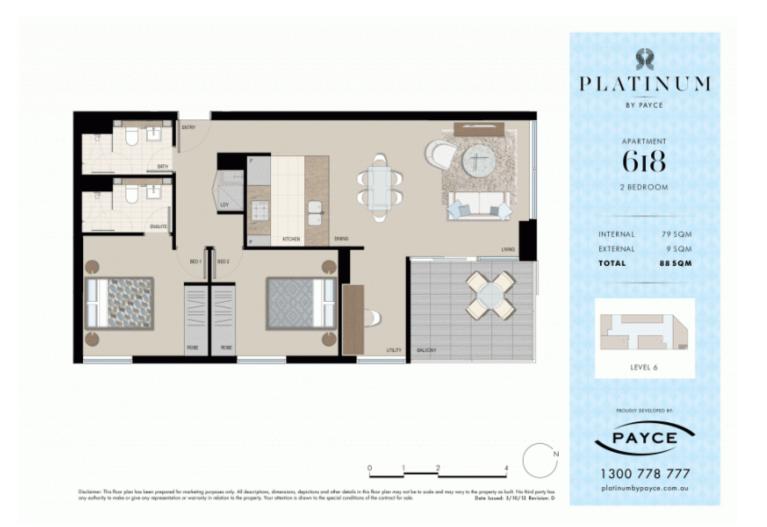

## morton.

Located in the vibrant Victoria Park precinct, just 3km from the CBD, the new Platinum development by Payce is sophisticated urban living at its best. Platinum's five buildings surround a beautifully landscaped 1,930sqm elevated garden incorporating an alfresco dining and barbecue area, intimate pavilions for relaxing and an Asian-inspired bamboo grove.

- State of the art health club featuring pool, gymnasium and steam room
- Stainless steel Miele appliances
- LED lighting throughout
- Stone bench tops, mirrored splash back
- Data/TV points in living and main bedroom
- Security building, Video intercom
- Air conditioning throughout

Zetland 618/1 Hutchinson Walk

## View

As advertised or by appointment

## Agent

Morton

☐ info@morton.com.au

## morton.com.au