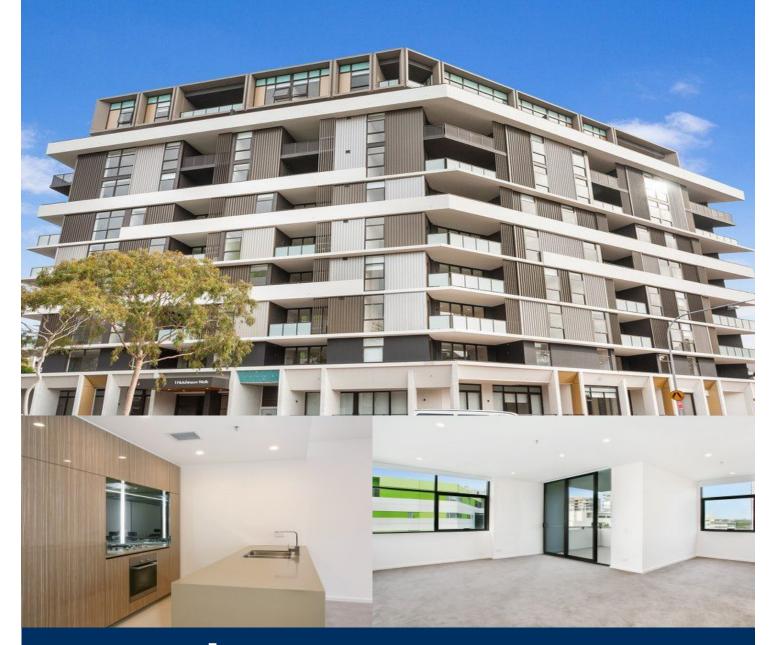

## morton.

Located in the vibrant Victoria Park precinct, just 3km from the CBD, the new Platinum development by Payce is sophisticated urban living at its best. Platinum's five buildings surround a beautifully landscaped 1,930sqm elevated garden incorporating an alfresco dining and barbecue area, intimate pavilions for relaxing and an Asian-inspired bamboo grove.

- State of the art health club featuring pool, gymnasium and steam room
- Stainless steel Miele appliances
- LED lighting throughout
- Stone bench tops, mirrored splash back
- Data/TV points in living and main bedroom
- Security building, Video intercom
- Air conditioning throughout

Zetland 618/1 Hutchinson Walk