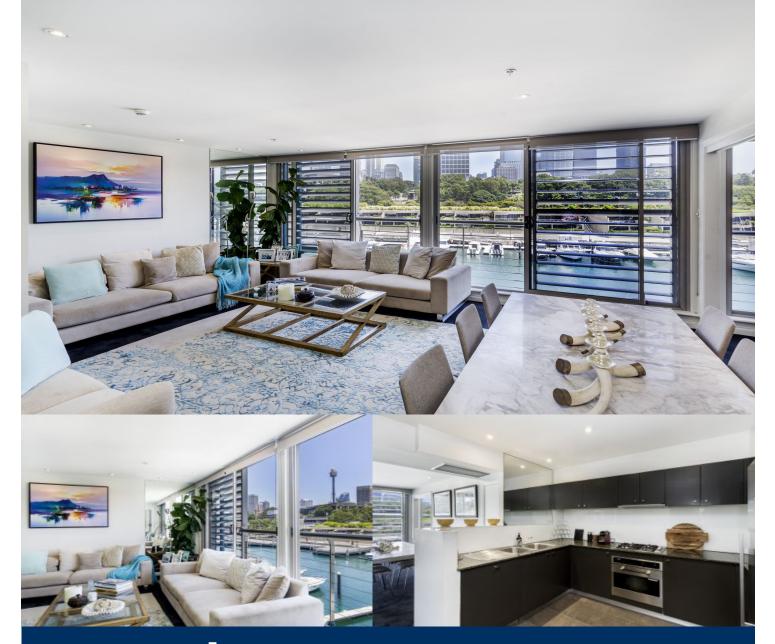

# morton.

This two bedroom fully furnished apartment located at the "Finger Wharf" boasts spectacular views over the marina and harbour to the city skyline. Spacious and bright this property promises sophistication, luxury and a rare convenience. An amazing opportunity to move into a premium blue ribbon address just a short scenic stroll to the CBD.

- Recently renovated to a very high standard
- Open plan gas kitchen with granite benches
- Master with walk in wardrobe
- Second bedroom with built-ins
- Ducted air conditioning, separate internal laundry
- Fully tiled bathrooms and stone finishes
- Secure parking in the Wharf
- Onsite 24 hour security
- First class restaurants and bars literally at the door