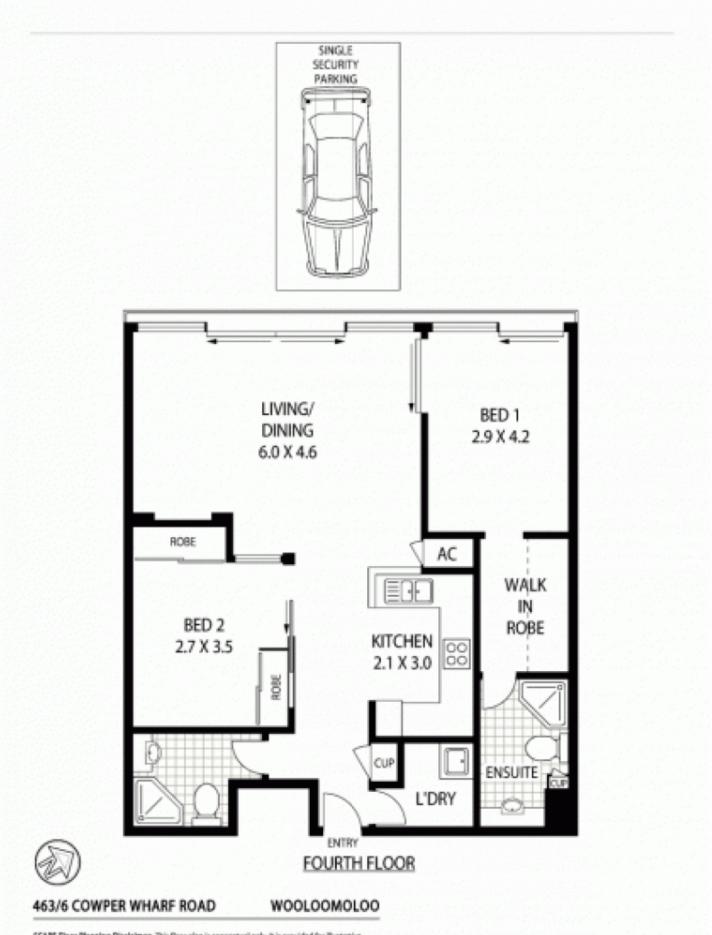

## Woolloomooloo 463/6 Cowper Wharf Roadway

### morton.com.au

SCAPE Floor Planning Disclaimer: This floor plan is conceptual only. It is provided for illustrative purposes only and should not be relied upon. We make no guarantee as to the correctness of this plan. All interested parties should make and rely on their own enquines in determining the accuracy of the information contained in this floor plan.