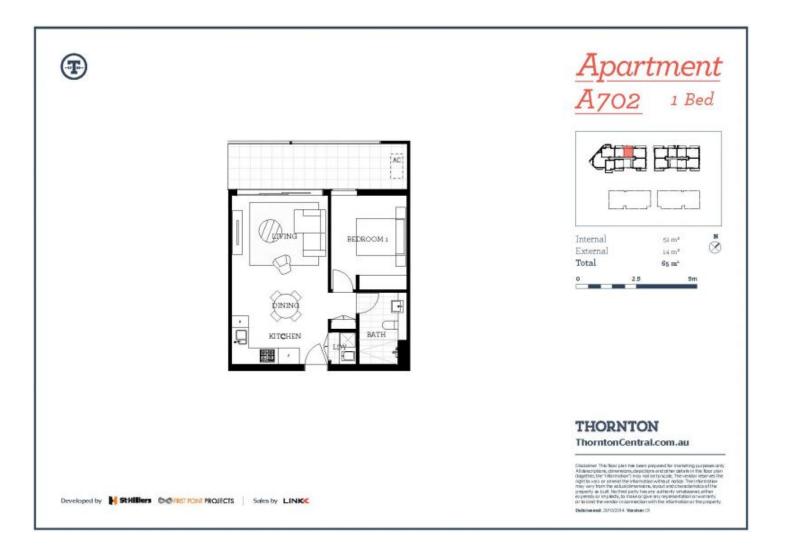

# morton.

Located in the hub of North Penrith, Thornton offers convenient apartment living in a master-planned community, only metres from the Penrith rail hub, Westfield shopping centre and local parks.

### Features

- Carpeted open plan living/dining
- Reverse cycle air conditioning
- Filled with natural light from the floor to ceiling windows
- Soft-close kitchen draws and cupboards
- Large internal laundry with omega dryer
- Stone benchtops, gas cooktop
- Efficient LED ceiling downlights
- Data/TV points in living and main bedroom
- Mirrored cabinets in bathroom with shower head rose

# Penrith 702/101A Lord Sheffield Circuit

#### View

As advertised or by appointment

## Agent

#### Amy Torbarina

0438 977 172

amy@morton.com.au

morton.com.au