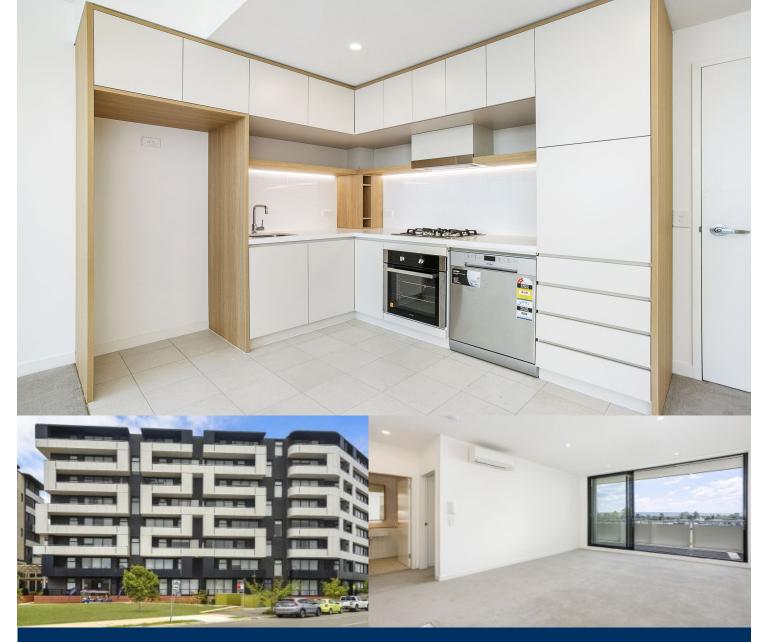

# morton.

Located in the hub of North Penrith, Thornton offers convenient apartment living in a master-planned community, only metres from the Penrith rail hub, Westfield shopping centre and local parks.

### Features

- Carpeted open plan living/dining
- Reverse cycle air conditioning
- Filled with natural light from the floor to ceiling windows
- Soft-close kitchen draws and cupboards
- Large internal laundry with omega dryer
- Stone benchtops, gas cooktop
- Efficient LED ceiling downlights
- Data/TV points in living and main bedroom
- Mirrored cabinets in bathroom with shower head rose