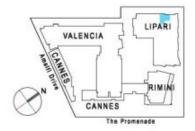

## morton.

The Waterfront is located moments to Sydney Olympic Park main venues, train station, Bicentennial Park and Millennium Parklands. Located in Alora, this is your opportunity to move into this two bedroom apartment only a short stroll from The Promenade and The Piazza.

lipari

Unit 343

| Lot Number | 91               |
|------------|------------------|
| Туре       | 1 Bedroom        |
| Unit Area  | 58m <sup>2</sup> |
| Balcony    | 8m <sup>2</sup>  |
| Total      | 66m <sup>2</sup> |
| Scale      | 1:100            |
|            |                  |