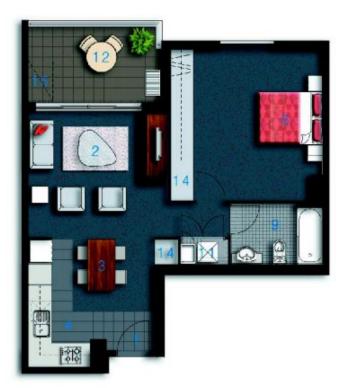

## Agent

Morton RE

☐ rentals@morton.com.au

morton.com.au

| ENTRY          | 01  |
|----------------|-----|
| LIVING         | 0.2 |
| DINING         | 03  |
| KITCHEN        | 0.4 |
| BEDROOM 1      | 05  |
| BATHROOM       | 09  |
| LAUNDRY        | 1.1 |
| BALCONY        | 12  |
| STORAGE        | 14  |
| CLOTHES DRYING | 15  |

lipari

Unit 343

| Lot Number | 91               |
|------------|------------------|
| Туре       | 1 Bedroom        |
| Unit Area  | 58m <sup>2</sup> |
| Balcony    | 8m <sup>2</sup>  |
| Total      | 66m <sup>2</sup> |
| Scale      | 1:100            |
|            |                  |

2.5

5M

1. 24 - 0

Disclaimer: All Layouts are indicative only, and subject to change.

THE WATERFRONT

0