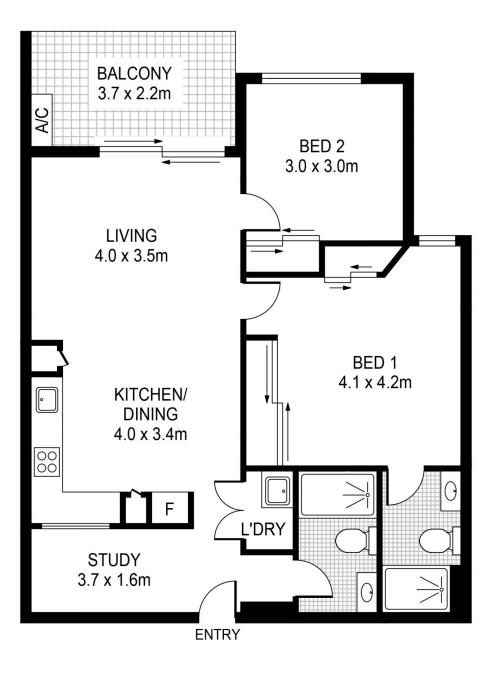

- A good-sized open plan layout with living and dining areas
- A wide covered balcony that overlooks landscaped gardens
- Designer stone kitchen equipped with sleek gas fittings
- Two double bedrooms with built-ins plus a separate study
- Two crisp modern bathrooms and an internal laundry
- Security car space and air conditioning
- Access to cycleways, scenic walkways, communal gardens