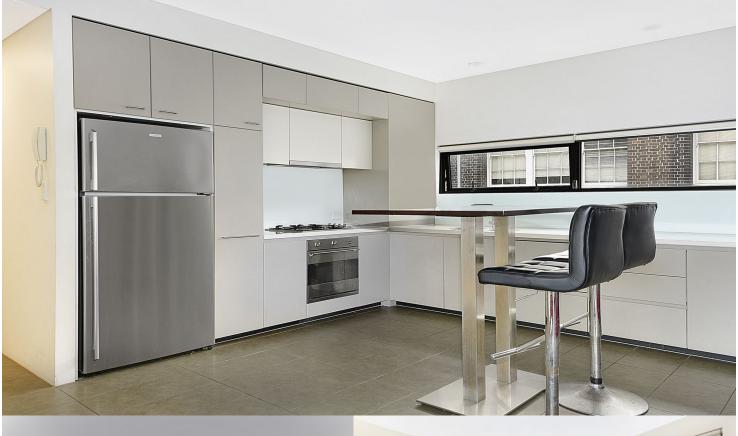

## morton.

Surry Hills 10/33 Reservoir Street

level 7 and offers an functional floor plan, security and a very convenient location.

- Meticulous interiors brimming with top line state of- art finishes  $% \left( 1\right) =\left( 1\right) \left( 1\right) +\left( 1\right) \left( 1\right) \left( 1\right) +\left( 1\right) \left( 1\right) \left$
- Open plan Caesar tone kitchen, stainless steel Appliances
- Two large bedrooms with built-ins
- Spacious entertainer's balcony
- Large internal storeroom and internal laundry
- Secure parking, Intercom system