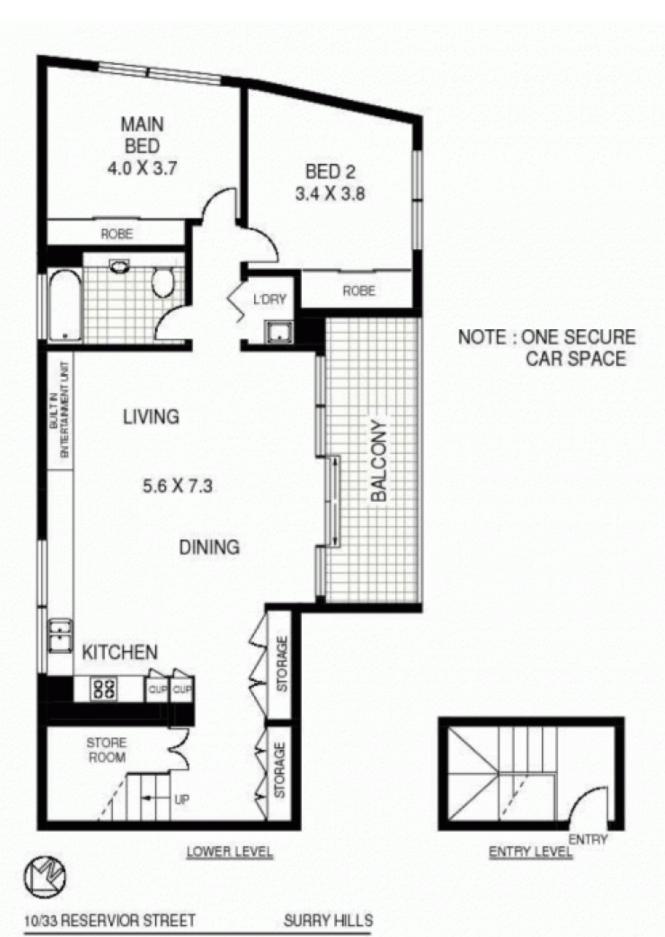

## morton.

Surry Hills 10/33 Reservoir Street

level 7 and offers an functional floor plan, security and a very convenient location.

- Meticulous interiors brimming with top line state of- art finishes  $% \left( 1\right) =\left( 1\right) \left( 1\right) +\left( 1\right) \left( 1\right) \left( 1\right) +\left( 1\right) \left( 1\right) \left$
- Open plan Caesar tone kitchen, stainless steel Appliances
- Two large bedrooms with built-ins
- Spacious entertainer's balcony
- Large internal storeroom and internal laundry
- Secure parking, Intercom system