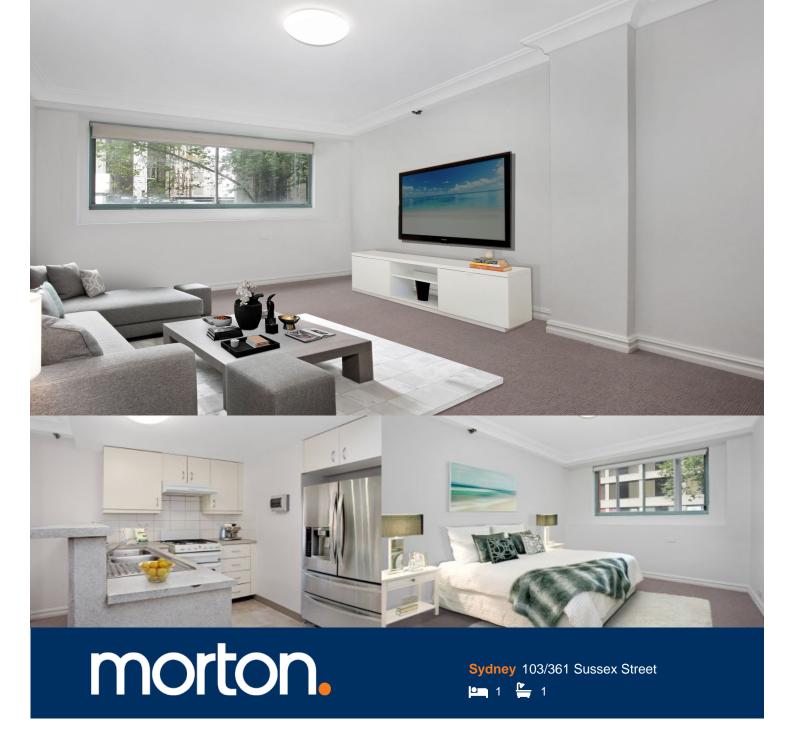

Situated in a prime Sydney CBD location, you are in the heart of Chinatown, and simply a stroll to Town Hall, the Queen Victoria Building, Darling Harbour and more. This apartment will ideally suit a working professional.

- As new timber flooring to be installed
- Full size bedroom ideal for space and comfort
- Built-in wardrobe area ideal for storage space
- Clean and tidy kitchen with granite benchtop
- Bathroom with shower and bath combined
- Internal laundry with dryer
- Security building with audio visual security