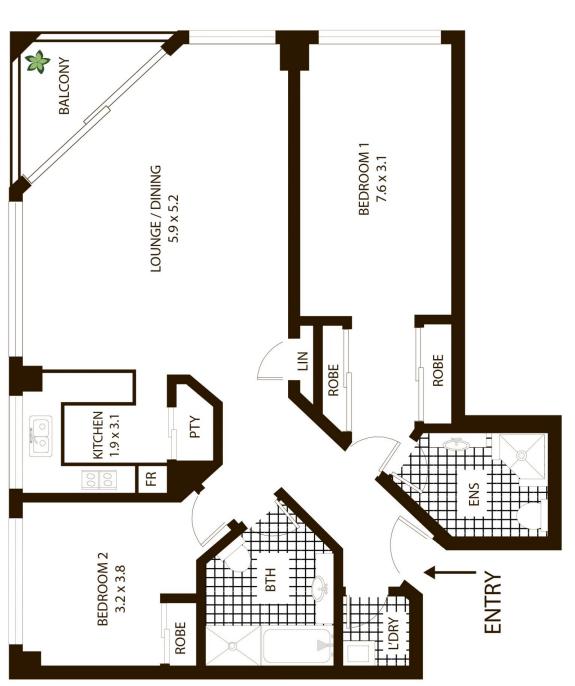

## Sarah Fowell

L.

sarah@morton.com.au

TOTAL APPROX AREA = 91 SQM

## 702/22 Sir John Young Cres, Woolloomooloo All measurements are approximate only. Plan is provided as an indication of layout