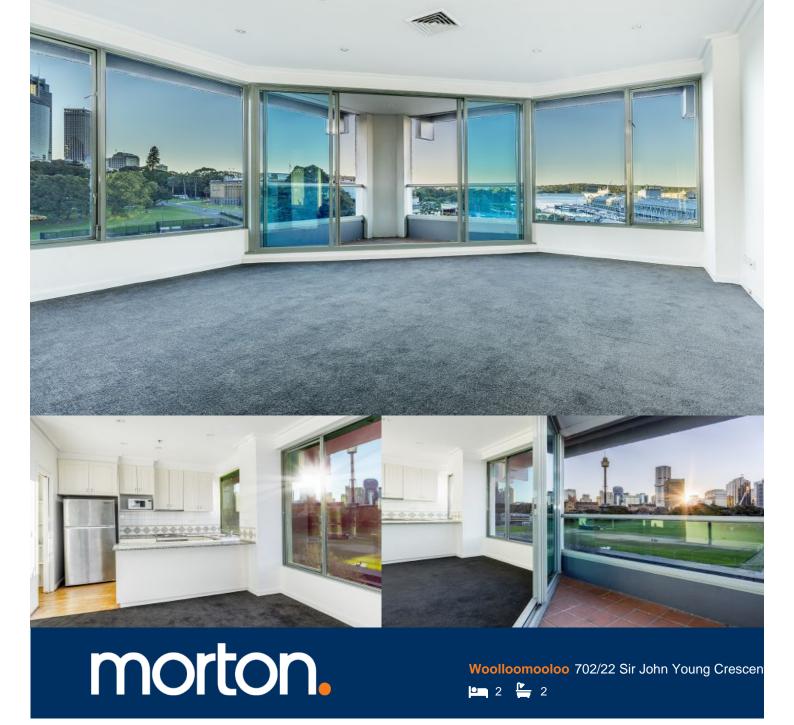

Enjoying a north western aspect with spectacular wraparound views this 91sqm apartment is certain to impress. The renowned Domain building has an incredible rooftop entertaining area with unobstructed views of the luscious Domain gardens, CBD skyline and Sydney Harbour. The complex also features gym, spa and sauna, concierge, and security intercom facilities.

- Only a 10 minute walk to harbour foreshores & CBD
- Well proportioned layout
- Features north and western aspect with water views
- Reverse cycle air-conditioning
- Spa, gymnasium, sauna
- Secure building with concierge and lift access