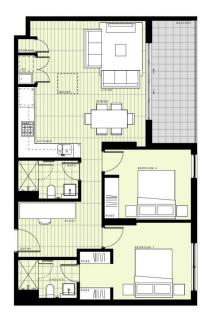

# **BUILDING A**

# LEVEL 9

APARTMENT A921 LOT 104 \_\_\_\_\_2 BEDROOM + STUDY 

Revised Boarplans, 1-400.18

CALL 1300 546 588
HARTSLANDING.COM.AU
LORD SHEFFIELD CIRCUIT, PENRITH
LINK DISPLAY SUITE
22 GADIGAL AVENUE, ZETLAND