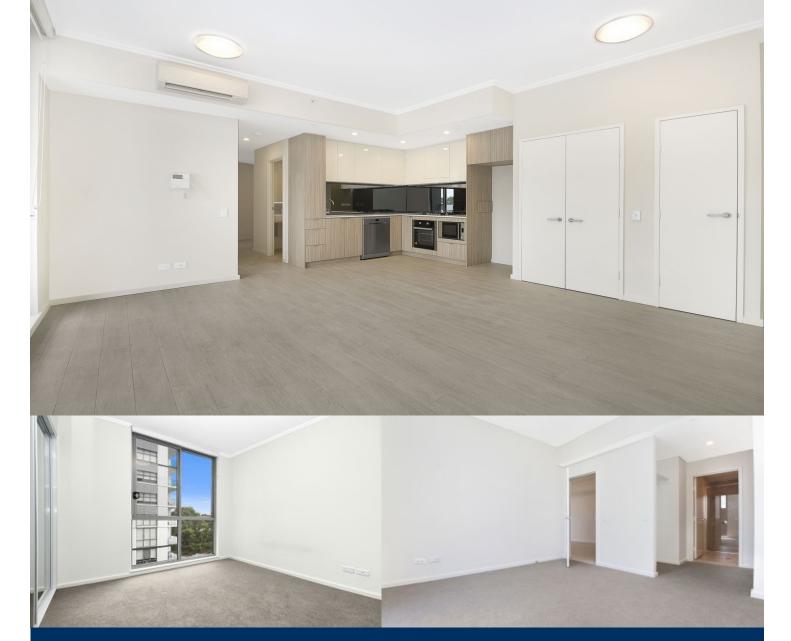

morton.

Penrith D921/1 Lord Sheffield Circuit

2

Located in the hub of North Penrith, Harts Landing apartments are brand new, unfurnished and offer contemporary urban living in a master planned vibrant community called Thornton Estate. Only metres from Penrith train station, Westfield shopping centre and local parks.

### **Features**

- Top floor, skylight, south-east facing covered balcony
- Tiled open living and dining area, LED lighting throughout
- Filled with natural light from the floor to ceiling windows
- Reverse cycle A/C, block-out roller blinds throughout
- Kitchen with stone bench tops, soft close cupboards
- Gas stove top with stainless steel appliances
- Carpeted bedrooms with mirrored built-in robes
- Master with walk-in robe and quality en-suite
- NBN ready, TV points in the living & bedroom
- Quality bathroom with mirrored vanity cabinet
- Internal laundry with dryer, study area