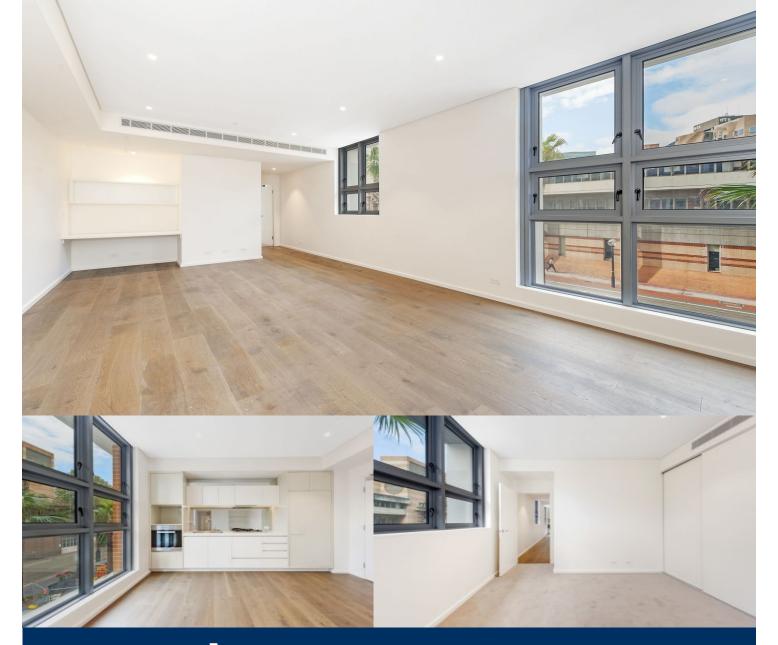

morton.

Haymarket 3017/65 Tumbalong Boulevard

1 🖺

This near new one bedroom plus study nook is an ideal opportunity for professionals looking for style and convenience. Darling Square is one of Sydney's most walkable and connected neighbourhoods.

- Well proportioned open design with lounge and dining area
- Designer contemporary kitchen with stone benchtops, gas cooktop and Miele appliances
- Integrated large study nook with built-in shelving
- Master bedroom complete with built-in wardrobes
- On site facilities feature heated swimming pool, BBQ facilities, outdoor gymnasium
- Ducted air conditioning, oak floors, LED lighting and video intercom