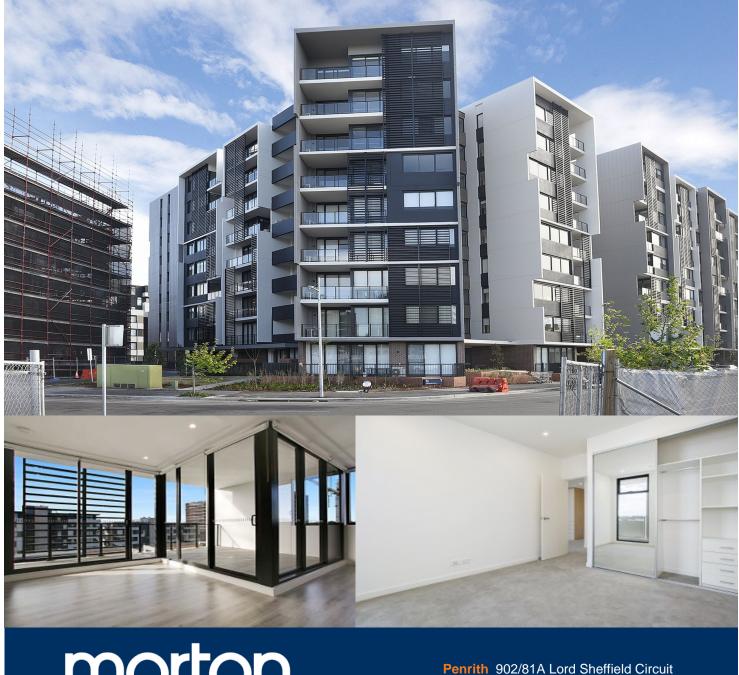

morton.

Thornton Central apartments located on the north side of Penrith train station with park and district views, some with water views towards the picturesque Blue Mountains, situated in the master-planned community Thornton Estate, offering convenient apartment living only metres to Westfield shopping centre, local parks and quality restaurants and cafes.

- Spacious, covered balcony with Blue Mountains views
- King sized bedroom with large mirrored built in robes
- Timbered open living and dining area, LED lighting throughout
- Filled with natural light from the floor to ceiling windows
- Reverse cycle A/C, block-out roller blinds throughout
- Stylish kitchen with stone bench-tops, soft close cupboards
- Four burner stove top with stainless steel appliances
- NBN ready, MATV/PayTV points in living & bedroom
- Quality bathroom with mirrored vanity cabinet
- Large internal laundry with dryer