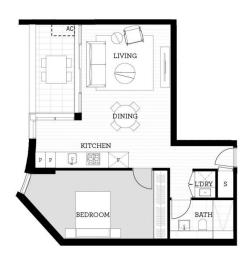

- Spacious, covered balcony with Blue Mountains views
- King sized bedroom with large mirrored built in robes
- Timbered open living and dining area, LED lighting throughout
- Filled with natural light from the floor to ceiling windows
- Reverse cycle A/C, block-out roller blinds throughout
- Stylish kitchen with stone bench-tops, soft close cupboards
- Four burner stove top with stainless steel appliances
- NBN ready, MATV/PayTV points in living & bedroom
- Quality bathroom with mirrored vanity cabinet
- Large internal laundry with dryer

# <u>Apartment</u>

1 BED- A 902

Developed by StHilliers STRST POINT PROJECTS

Sales by LINK Home & Land Direct

thorntoncentral.com.au

**THORNTON**