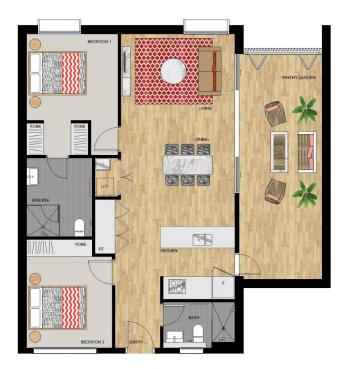

# APARTMENT 206 LOT 19

2 BEDROOM

Internal (Including Winter Garden) 104 sqm Total 104 sqm

4

SIROCCO I - LEVEL 2

Disclaimer: This floor plan has been prepared for marketing purposes only. All descriptions, dimensions, depictions and other details in this floor plan may not be to acide and may vary from the property as hulls. Your attention is drawn to the special conditions of the constra for each of Lank. No third parhy has any anothery to make or given any representation or varanty in relation to the property unloss the representation or warranty is confirmed by the vendors and included in the contrast for sale of land. Data Issued: 05/1214 Revisito: C