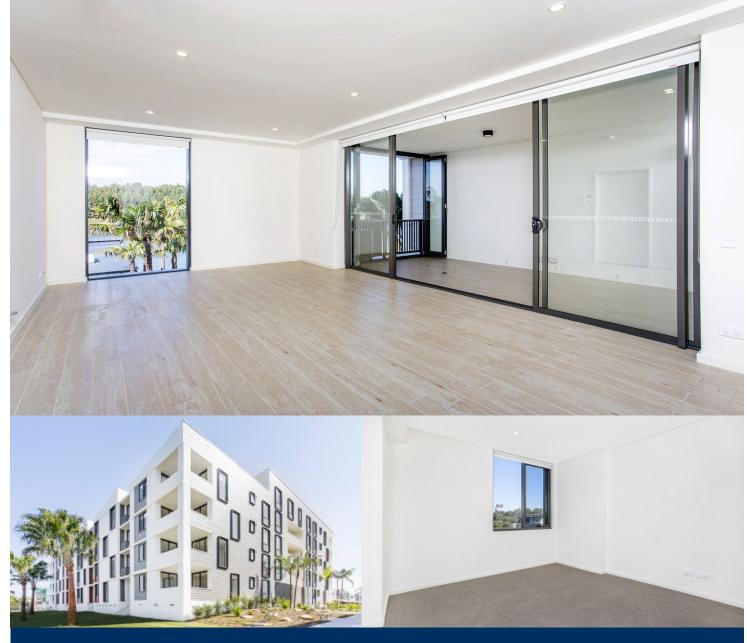

# morton

Located in the urban hub of Royal Shores, Sirocco offers lifestyle apartment living within the masterplanned community in Ermington. Perched on the waters edge, Sirocco offers easy access to the river, cycleway and parks.

# Apartment features:

- Reverse cycle air conditioning
- Stainless steel kitchen appliances
- Stone bench tops, mirror splash backs
- LED under cupboard lighting
- Wool blend carpets, efficient LED down lights
- Data/TV points in living and main bedroom
- Recessed mirrored cabinets in bathroom
- Security building, video intercom

# APARTMENT 206 LOT 19

2 BEDROOM

Internal (Including Winter Garden) 104 sqm Total 104 sqm

4

SIROCCO I - LEVEL 2

Disclaimer: This floor plan has been prepared for marketing purposes only. All descriptions, dimensions, depictions and other details in this floor plan may not be to acide and may vary from the property as hulls. Your attention is drawn to the special conditions of the constra for each of Lank. No third parhy has any anothery to make or given any representation or varanty in relation to the property unloss the representation or warranty is confirmed by the vendors and included in the contrast for sale of land. Data Issued: 05/1214 Revisito: C