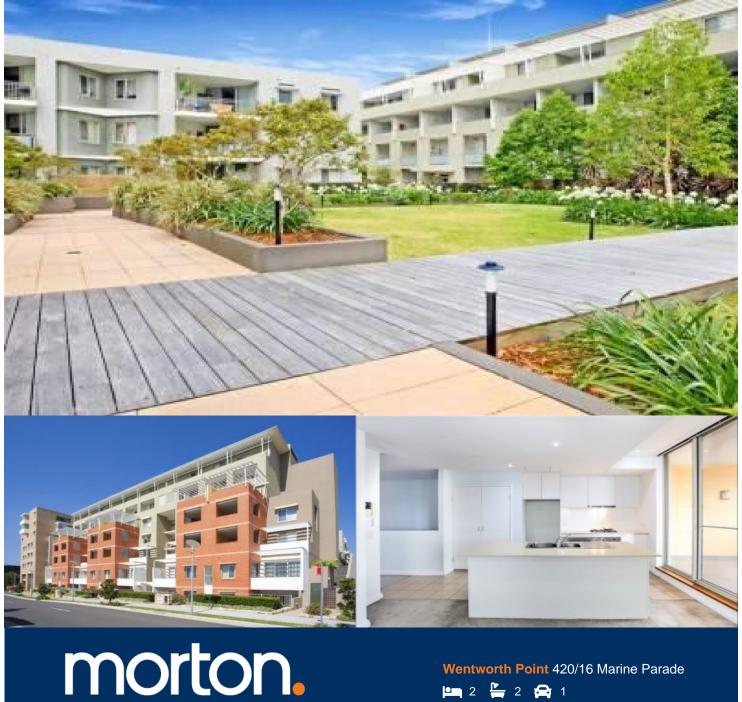

Located in Bellagio at The Waterfront, here is your opportunity to move into this waterfront two bedroom apartment. Located on the The Promenade and a short stroll from The Piazza, local restaurants, convenience store, pharmacy, public transport off Hill Road and ferry service to Parramatta and City CBD.

# Apartment features:

- Full size kitchen with plenty of cupboard space
- Stainless steel appliances, microwave, dishwasher and gas cooking
- Loads of natural sun through balconies
- Generous size combined lounge and dining rooms
- Good size bedrooms with built-in wardrobes
- Access to outdoor decking pool overlooking the bay