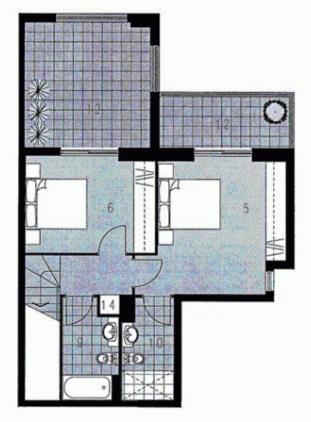

# LEVEL 3

| ENTRY          | 01  |
|----------------|-----|
| LIVING         |     |
| DINING         | 0.3 |
| KITCHEN        | 0.4 |
| BEDROOM 1      | 0.5 |
| BEDROOM 2      | 0.6 |
| BATHROOM       | 0.9 |
| ENSUITE        | 10  |
| LAUNDRY        | 11  |
| BALCONY        | 12  |
| STORAGE        | 14  |
| CLOTHES DRYING | 15  |