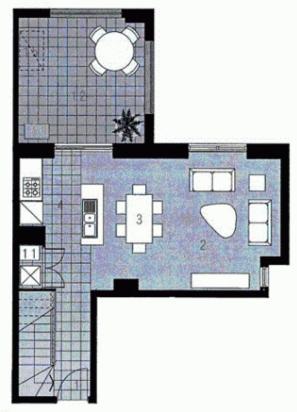

# LEVEL 3

| ENTRY          | 01  |
|----------------|-----|
| LIVING         |     |
| DINING         | 0.3 |
| KITCHEN        | 0.4 |
| BEDROOM 1      | 0.5 |
| BEDROOM 2      | 0.6 |
| BATHROOM       | 0.9 |
| ENSUITE        | 10  |
| LAUNDRY        | 11  |
| BALCONY        | 12  |
| STORAGE        | 14  |
| CLOTHES DRYING | 15  |