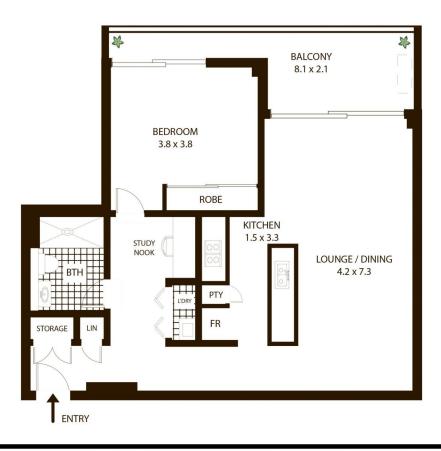

## 404/4 Ascot Ave Zetland

All measurements are approximate only. Plan is provided as an indication of layout