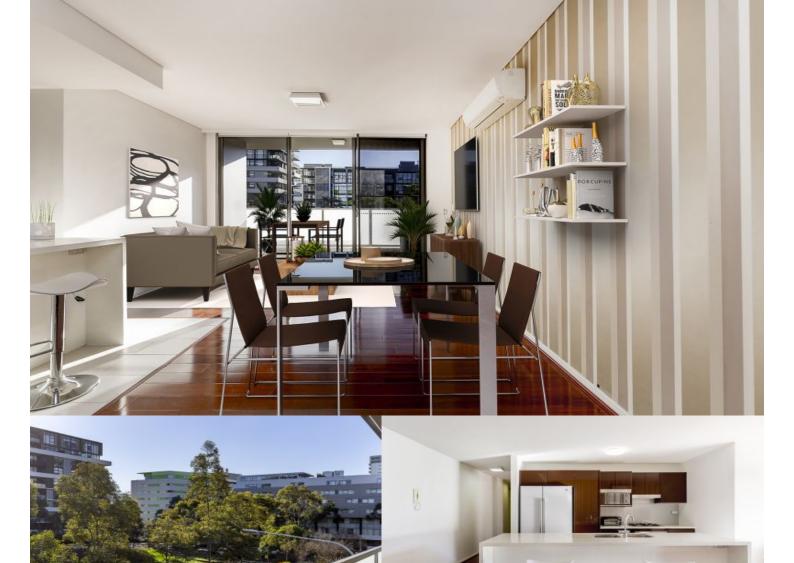

# morton.

Space and style are essential for modern comfort and this oversized designer apartment delivers lots of both, along with a prime position in the renowned Victoria Square development. It offers a peaceful and private home with loads of natural light and an elevated leafy outlook over the neighbouring park, plus it is well positioned for lifestyle with cafes, East Village shopping and resort amenities at your doorstep.

- Spacious 81sqm layout with generous open living/dining space

- Double-sized bedroom with built-ins plus a separate study area

- Sunlit entertainment terrace that captures leafy park views

- Smartly appointed kitchen equipped with sleek gas appliances

- A well-proportioned designer bathroom and internal laundry

- Air-conditioning, intercom entrance and security lift access
- Resort-style indoor swimming pool, spa, sauna and gym

Zetland 404/4 Ascot Avenue