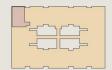

### **APARTMENT 402 LOT 39**

2 BEDROOM

| Internal<br>External | 84 sqm<br>7 sqm |
|----------------------|-----------------|
|                      |                 |

SAFARI I - LEVEL 4