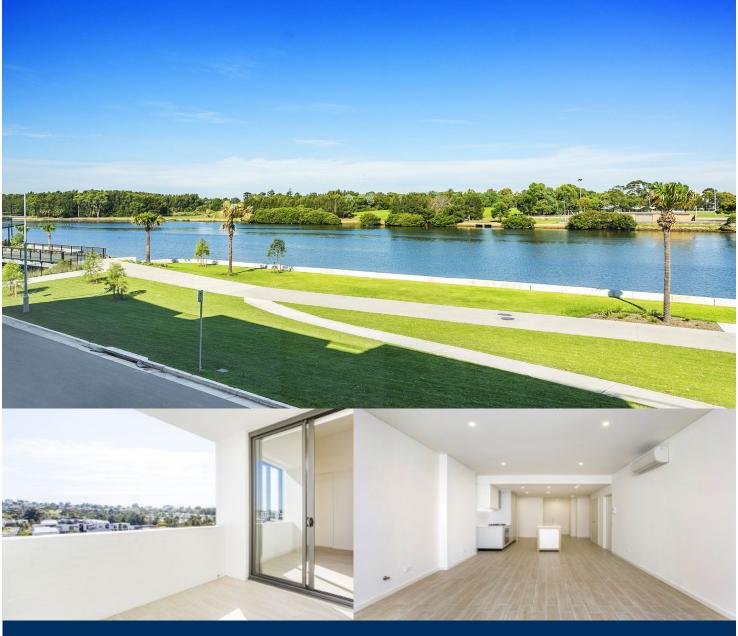

### Sarah Fowell

rentals@morton.com.au

offers lifestyle apartment living within the masterplanned community in Ermington. Perched on the waters edge, this apartment offers easy access to the river, cycleway and parks. You can enjoy water views from the entertainer's balcony.

Located in the urban hub of Royal Shores, Safari Building

### Apartment features:

- Reverse cycle air conditioning
- Stainless steel kitchen appliances
- Stone bench tops, mirror splash backs
- LED under cupboard lighting
- Wool blend carpets, efficient LED down lights
- Data/TV points in living and main bedroom
- Recessed mirrored cabinets in bathroom
- Security building, video intercom
- One car space