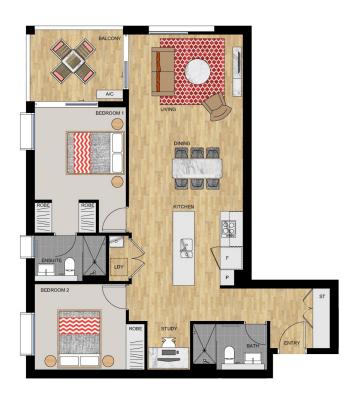

### **APARTMENT 402 LOT 39**

2 BEDROOM

| Internal<br>External | 84 sqm<br>7 sqm |
|----------------------|-----------------|
|                      |                 |

SAFARI I - LEVEL 4