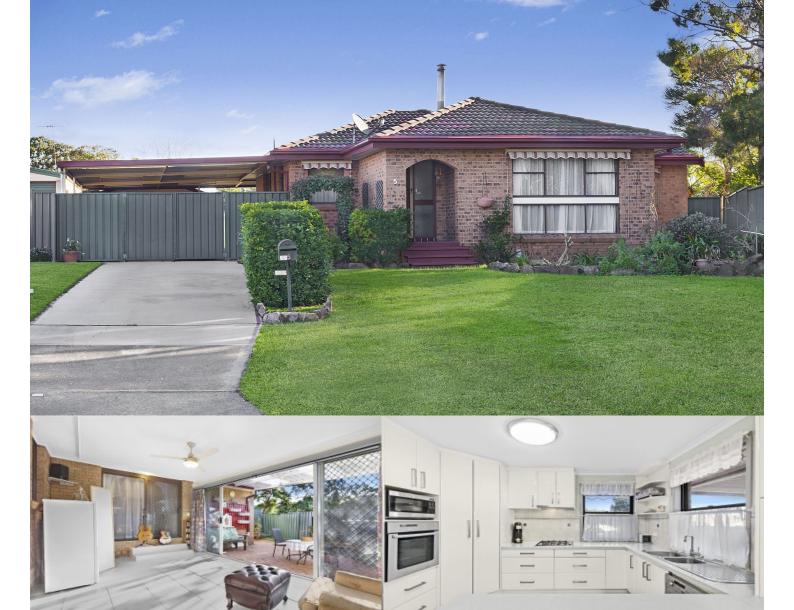

# morton.

Werrington Downs 5 Boree Place

Tucked away in a quiet cul-de-sac this large home offers many benefits for the growing family. Beautifully presented throughout, just unpack and begin to enjoy this peaceful environment.

- Master bedroom has large ensuite with spa bath
- Multiple living areas giving separation when needed
- Ideal office space suitable to work from home
- Well-appointed kitchen with multiple dining areas
- Garage + 4 car carport ideal for your cars, boat or caravan
- Large saltwater in-ground pool
- Great fully fenced backyard and alfresco area

Ideally suited to the first time owner or family, and with ample potential, this superb residence presents a lifestyle of quality and distinction.

Council Rates: \$370 p/q approx.

Water Rates: \$160 p/q approx.