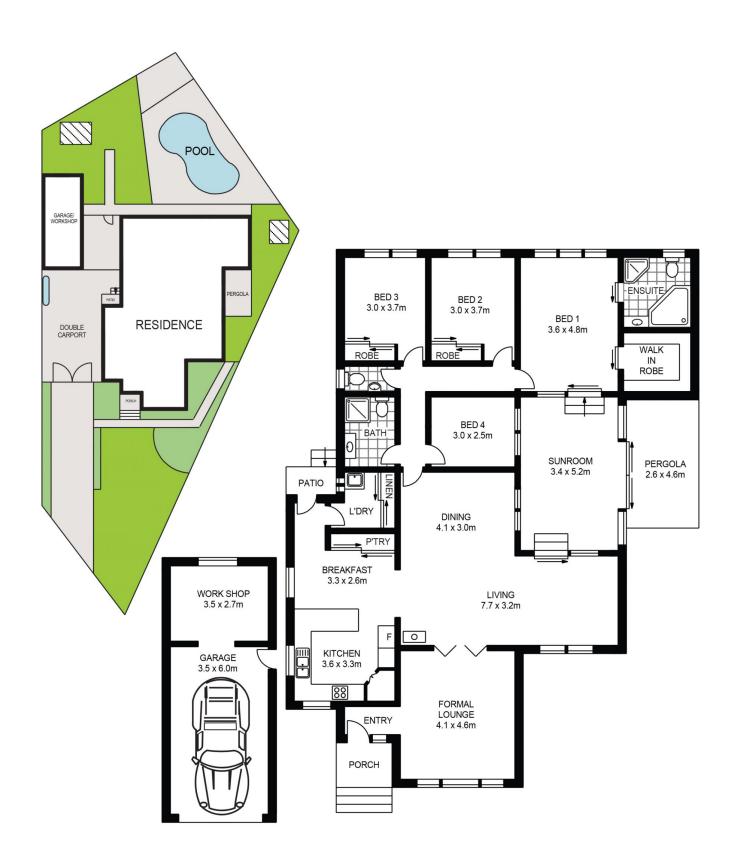

- Master bedroom has large ensuite with spa bath
- Multiple living areas giving separation when needed
- Ideal office space suitable to work from home
- Well-appointed kitchen with multiple dining areas
- Garage + 4 car carport ideal for your cars, boat or caravan
- Large saltwater in-ground pool
- Great fully fenced backyard and alfresco area