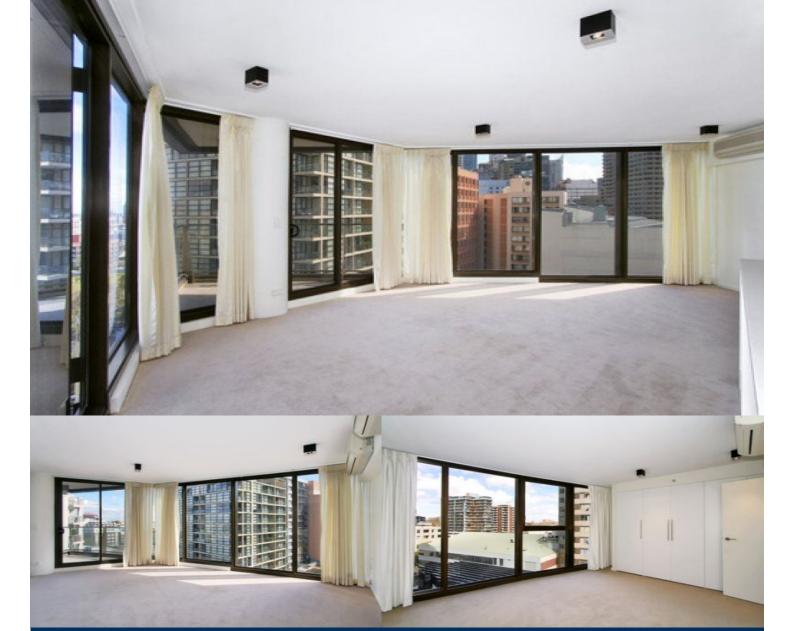

morton.

Surry Hills 709/20 Pelican Street

An opportunity to obtain the ultimate inner city lifestyle. This two bedroom apartment offers expansive 180 degree views, amazing natural light and convenience to the city.

- Large open plan living and dining with floor to ceiling glass
- Large master bedroom with ample built-in cupboard space
- Designer kitchen offer's island bench with ceaser stone benchtops
- Ducted reverse cycle air conditioning.
- Secure under cover parking