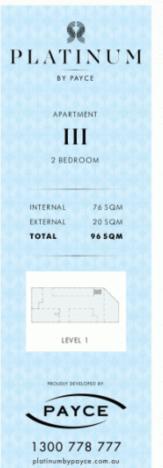

- State of the art health club featuring pool, gymnasium and steam room
- Stainless steel Miele appliances
- LED lighting throughout
- Stone bench tops, mirrored splash back
- Data/TV points in living and main bedroom
- Security building, Video intercom
- Air conditioning throughout