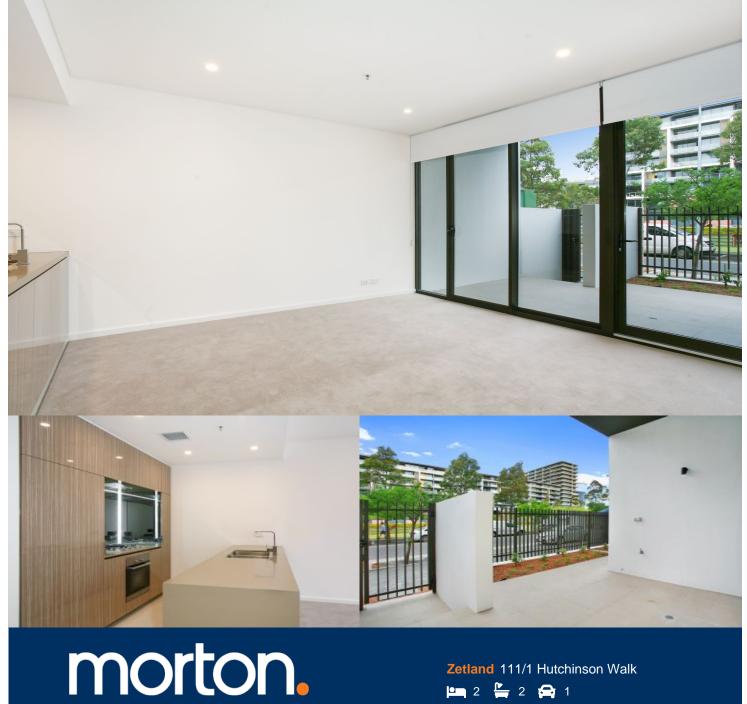

Located in the vibrant Victoria Park precinct, just 3km from the CBD, the near new Platinum development by Payce is sophisticated urban living at its best. Platinum's five buildings surround a beautifully landscaped 1,930sqm elevated garden incorporating an alfresco dining and barbecue area, intimate pavilions for relaxing and an Asian-inspired bamboo grove.

- State of the art health club featuring pool, gymnasium and steam room
- Stainless steel Miele appliances
- LED lighting throughout
- Stone bench tops, mirrored splash back
- Data/TV points in living and main bedroom
- Security building, Video intercom
- Air conditioning throughout