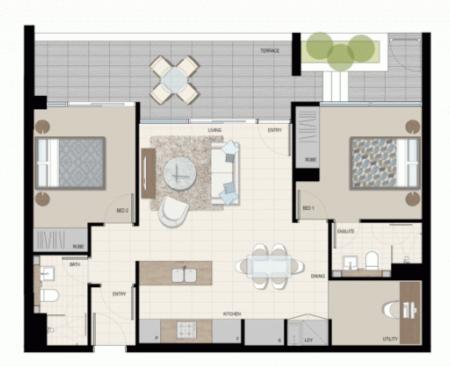

- State of the art health club featuring pool, gymnasium and steam room
- Stainless steel Miele appliances
- LED lighting throughout
- Stone bench tops, mirrored splash back
- Data/TV points in living and main bedroom
- Security building, Video intercom
- Air conditioning throughout