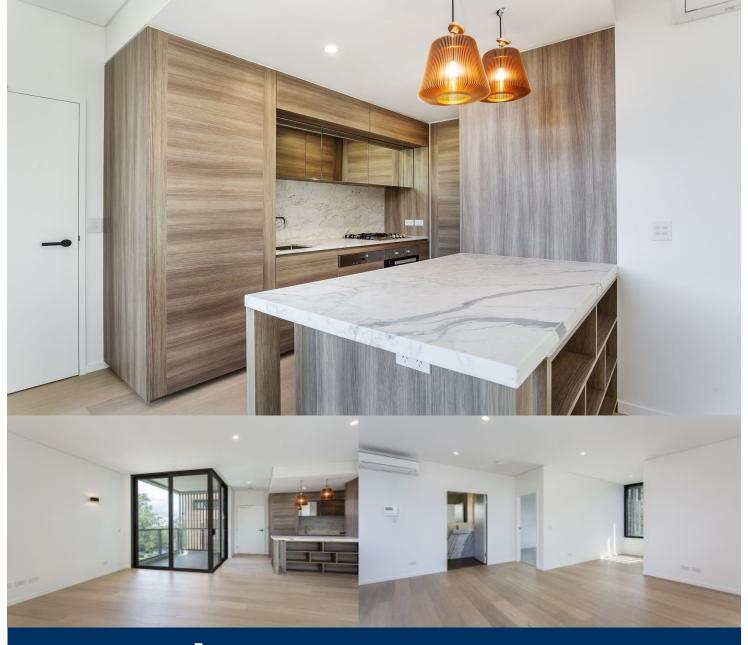

morton.

Mosman 1.07/116 Belmont Road

1 🐈 1

Holding deposit received. All future inspections cancelled.

Designed by award winning architects 'Bates Smart', this elegant well-proportioned apartment makes the most of its north westerly position on the corner of the building. With a leafy outlook from the private balcony and quality finishes throughout.

- Prime corner positioning with northerly aspect
- Well-proportioned living area at the front filled with natural light
- Elegant kitchen with premium Miele appliances and gas cooking
- Calcutta marble counter tops and splashback
- Superior tapware feature throughout the bathroom
- Wide oak timber floors in living area, study nook
- Split system air-conditioning and ceiling fan
- Good size balcony with leafy outlook
- Secure car space and separate storage
- Pet friendly building