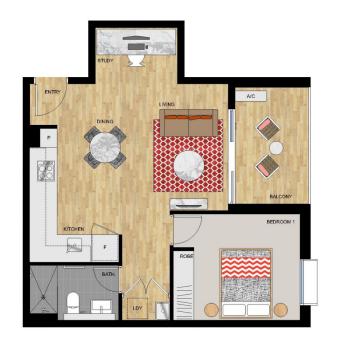

#### **APARTMENT 202** LOT 8

1 BEDROOM

| Total    | 56 sqm |
|----------|--------|
| External | 6 sqm  |
| Internal | 50 sqm |

SERENITY - LEVEL 2