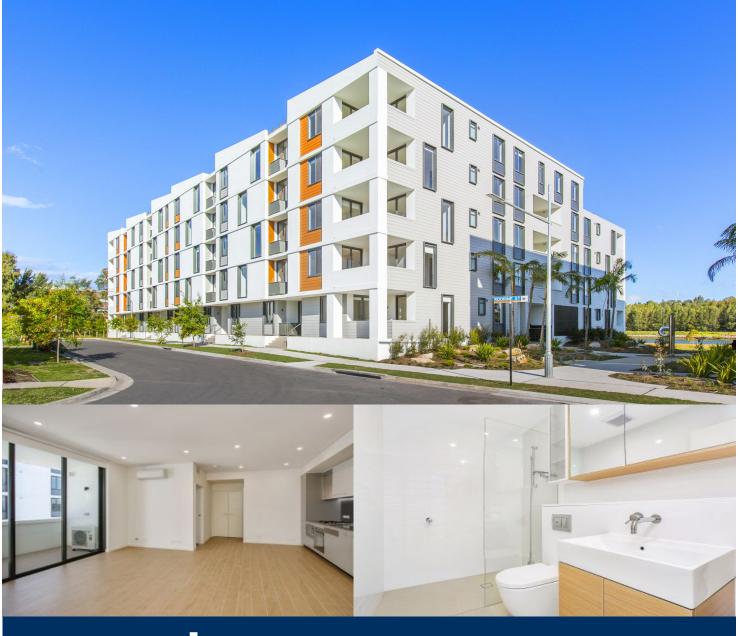

morton.

**Ermington** 202/72 River Road

Located in the new urban hub of Royal Shores, Serenity offers lifestyle apartment living within the masterplanned community in Ermington. Perched on the waters edge, Serenity offers easy access to the river, cycleway and parks.

### Apartment features:

- Reverse cycle air conditioning
- Stainless steel kitchen appliances
- Stone bench tops, mirror splash backs
- LED under cupboard lighting
- Wool blend carpets, efficient LED down lights
- Data/TV points in living and main bedroom
- Recessed mirrored cabinets in bathroom
- Security building, video intercom
- Secure car space in basement + storage cage