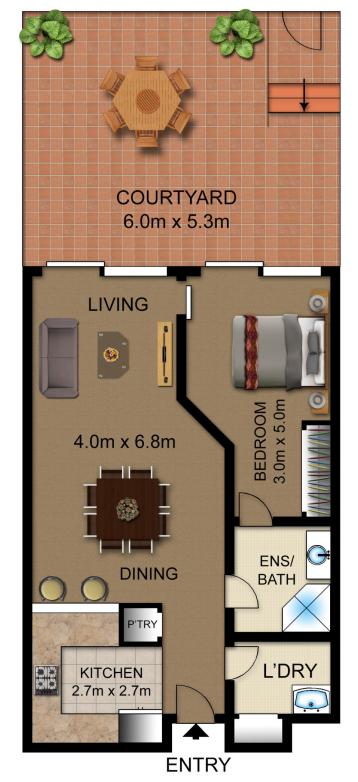

- With an extremely spacious 31sqm entertaining deck
- Stylishly presented with contemporary living in mind
- Light-filled master bedroom with ensuite and built-in
- Generously sized combined lounge and dining area
- Designer kitchen, granite benches, gas appliances
- Lincoln Crescent parking space, laundry and air-con