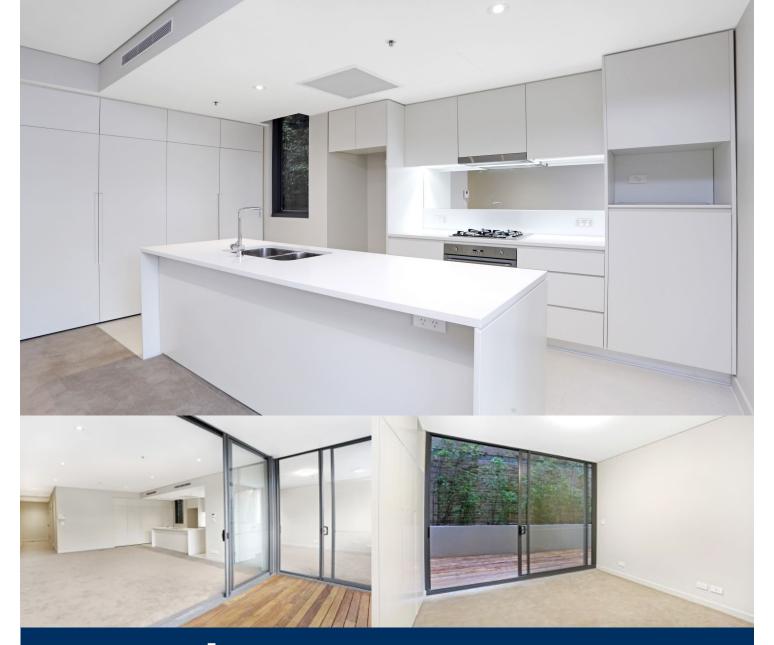

- Near new with quality fixtures and finishings
- Spacious open plan living and kitchen area
- Modern kitchen with island bench, gas cooking and dishwasher
- Superb floor plan, with natural light throughout
- Sizeable enclosed balcony, with glass louvres
- Master bedroom with built-ins and ensuite
- Second bedroom with built-ins and private courtyard
- Stylish bathroom with exceptional storage
- Large storage cupboards in living space
- Located on the first floor with Eastern aspect
- Internal laundry with dryer