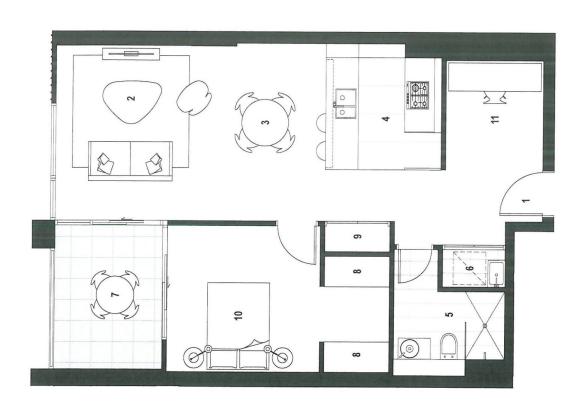

### Apartment features:

- Timber floor
- Good size study
- High level with water view
- Bedroom with built-in wardrobe
- Full size kitchen , gas cooking + stainless steel appliances
- Open plan living + dining area
- Generous study area
- Split system air conditioning
- Internal laundry + dryer
- One car space