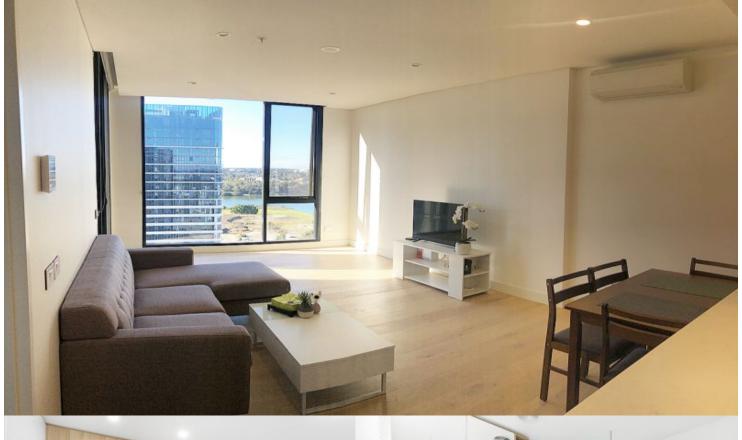

## **DEPOSIT TAKEN**

Situated within the sought after Taiga building this is your chance to to see this spacious one bedroom apartment with timber flooring.

With convenient access to shops, cafés and the footbridge to Rhodes, this apartment offers lifetsyle with great water views.

### Apartment features:

- Timber floor
- Good size study
- High level with water view
- Bedroom with built-in wardrobe
- Full size kitchen , gas cooking + stainless steel appliances
- Open plan living + dining area
- Generous study area
- Split system air conditioning
- Internal laundry + dryer
- One car space