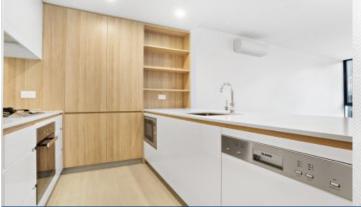

### Apartment features:

- Timber floor
- Good size study
- High level with water view
- Bedroom with built-in wardrobe
- Full size kitchen , gas cooking + stainless steel appliances
- Open plan living + dining area
- Generous study area
- Split system air conditioning
- Internal laundry + dryer
- One car space