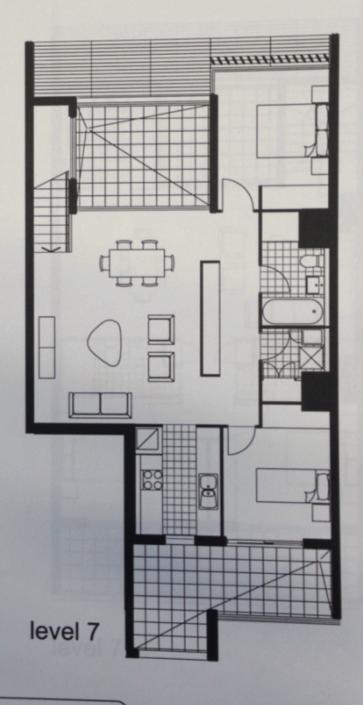

- Open plan living area with large, covered balcony and city
- Kitchen with stone bench tops, gas cooking and Euro appliances
- Master bedroom also with city views and built-in robes
- Bathroom has a separate bath and shower
- Internal laundry with dryer
- Rooftop entertaining area
- Secure underground tandem parking and storage cage

# fusion

22-36 mountain street, broadway phone 1300 88 99 79 multiplex mountain street pty ltd

level 6 entry

6.14

Type: Area: Balcony Area Total Area: 2 bed 82 sqm 21 sqm 103 sqm

MILITIDIEV