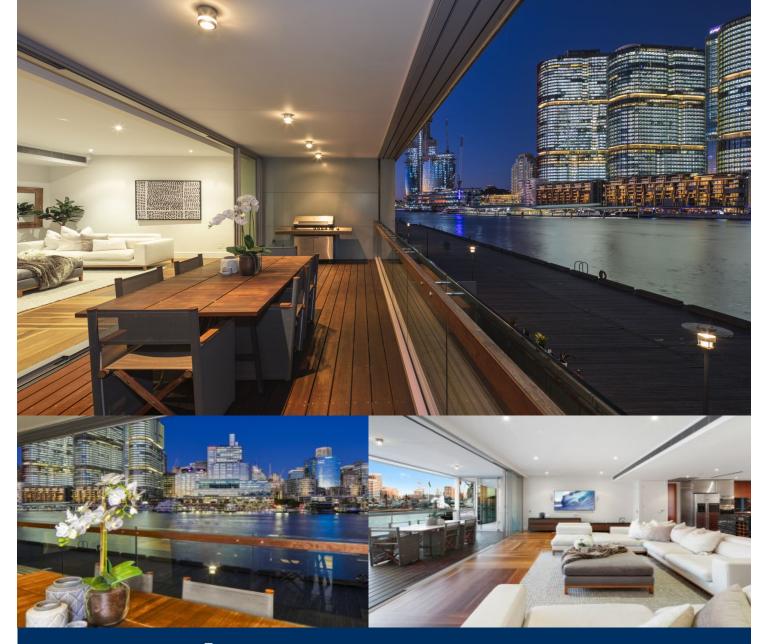

## morton.

Experience the ultimate in luxury harbourfront style and enjoy a superb combination of flowing interiors, high quality finishes and intimate water views. This impressive two-level residence is the perfect sanctuary for those who demand lifestyle convenience and are seeking a stunning entertainers' retreat in an exclusive position on the Sydney Wharf pier.

- Expansive layout features nearly 260sqm of in/outdoor living space

- Positioned literally on the harbour provides a truely unique lifestyle

- Inspiring views across the water with spectacular city backdrop

- Flowing open plan living space features black-butt timber floors

- Three bedrooms include a master with walk-in and deluxe ensuite

- Additional study or informal living space, alternate balcony

- Generous lower-level bedroom with ensuite and alternate access