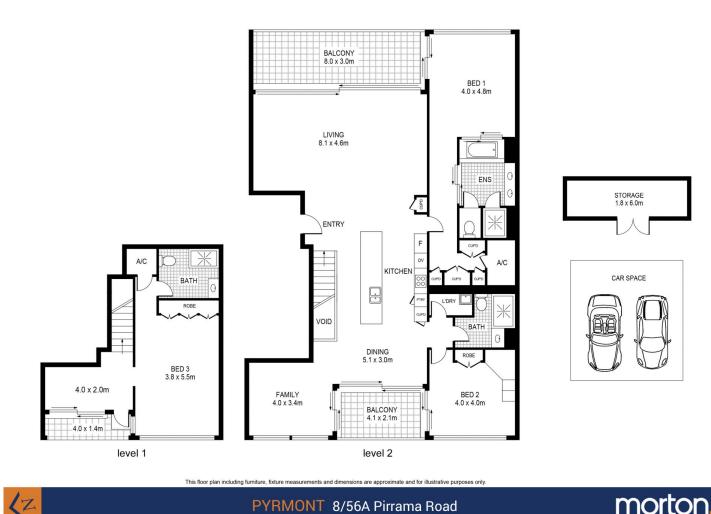

- Expansive layout features nearly 260sqm of in/outdoor living space

- Positioned literally on the harbour provides a truely unique lifestyle

- Inspiring views across the water with spectacular city backdrop

- Flowing open plan living space features black-butt timber floors

- Three bedrooms include a master with walk-in and deluxe ensuite

- Additional study or informal living space, alternate balcony

- Generous lower-level bedroom with ensuite and alternate access

**Pyrmont** 8/56A Pirrama Road □ 3 🔓 3 😭 2