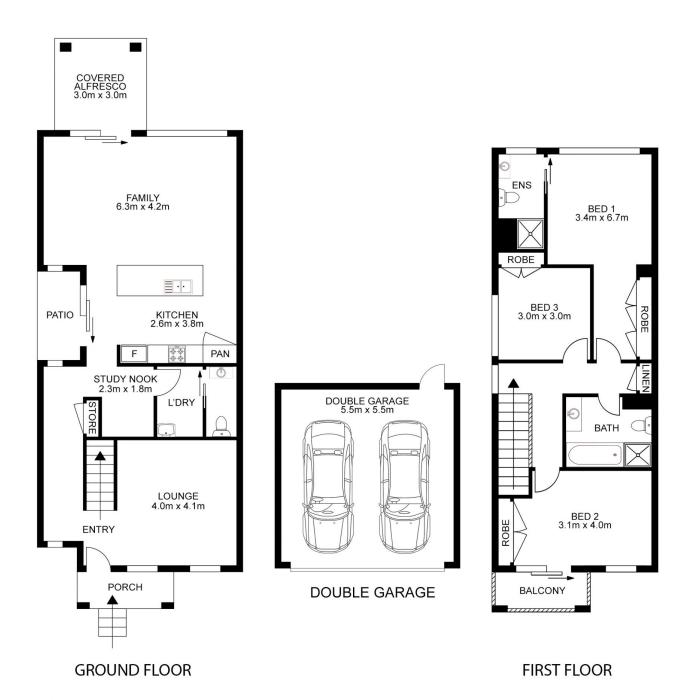

## Accommodation & features:

- Tiled open plan family / dining area off the kitchen
- Kitchen with dishwasher, gas cooktop, electric oven
- Good size bedrooms all with built in robes
- Master bedroom features an ensuite
- Internal laundry
- Neat yard with alfresco entertaining area
- Double garage with auto doors
- Ducted air conditioning