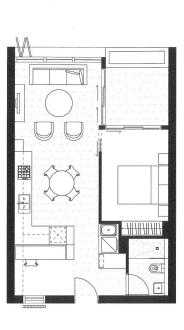

### **1 BEDROOM**

214, 215, 314, 315

INTERNAL (m<sup>2</sup>): 51m<sup>2</sup> EXTERNAL (m<sup>2</sup>): 8.4m<sup>2</sup> TOTAL (m<sup>2</sup>): 59.4m<sup>2</sup>

1800 851 788 RYDEGARDEN.COM.AU

country garden CBRE

Disclaimer: This plan is a guide only and does not constitute an offer or contract. Please note changes may be made during the development and areas, fittings, fixtures and specifications are subject to change without notice in accordance with the terms of the contract of sale. All parties must rely on their own investigation to validate this information as it is not guaranteed. No liability will be accepted for any inaccuracy or misstatement.