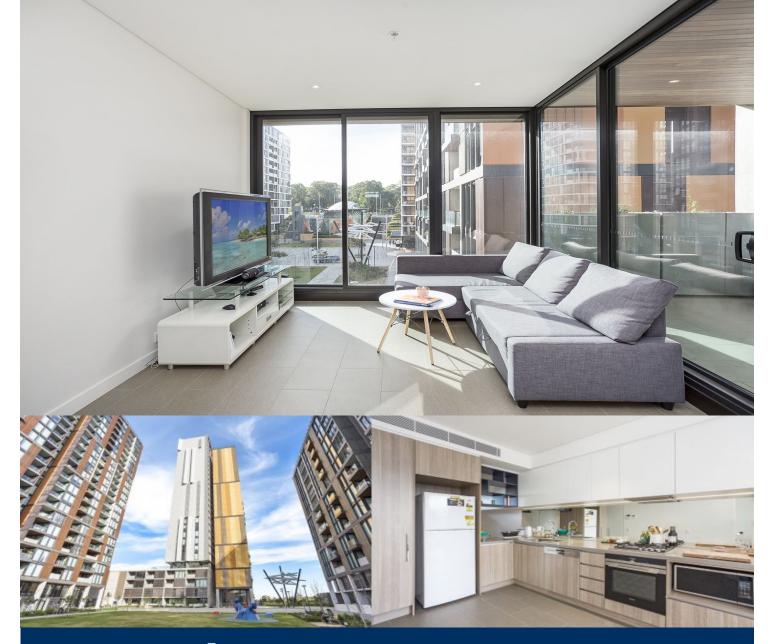

# morton.

Update your lifestyle with a relocation into North Ryde's newest development, architecturally designed with the finest of finishes this property will no doubt impress. With convenience literally on your doorstep and world class facilities, landscaped gardens, cafes and restaurants a stones throw away, these apartments will not last long.

- Designed by award-winnings architects and completed late 2018

- Spacious combined living and dining area flowing through to entertaining balcony.

- Seperate study room
- Tiled kitchen with stone bench tops
- Large kitchen with dishwasher and gas cook top
- Great storage through-out plus lock up storage cage located in basement
- Main bedroom with floor to ceiling windows, and built in wardrobe
- Internal laundry with combined washer/dryer
- Secure parking for one car, plenty of visitors parking

# North Ryde B0315/1-5 Network Place □ 1 🔓 1 🚖 1