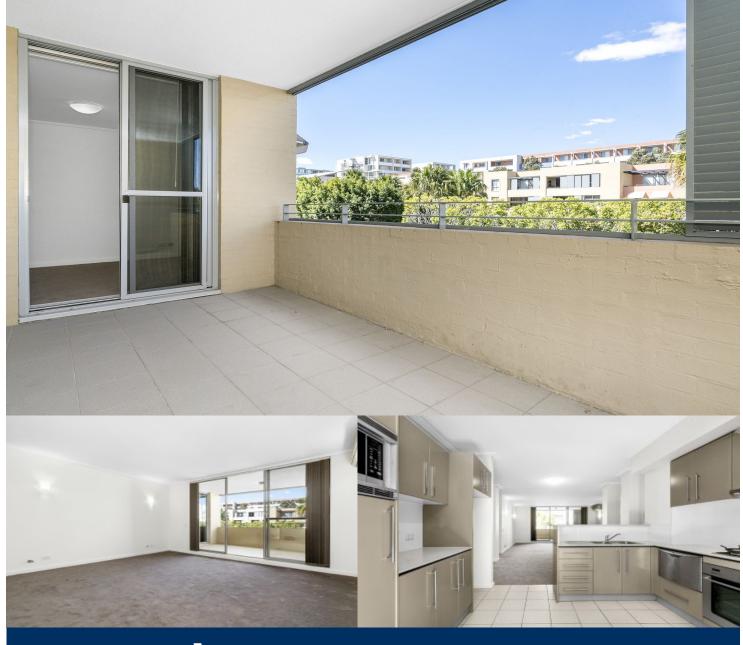

morton.

Wentworth Point 204/3 The Piazza

Spacious three bedroom apartment located in the Portofino building right at the heart of The Piazza. In a prime location for access to cafes, transport and Pulse gym facilities this is a must see! Features include:

- Huge three bedroom apartment
- Gas cooking + microwave + dishwasher
- Large combined lounge and dining area
- Split system air conditioning system
- En-suite to main bedroom
- Internal laundry with dryer
- Double lock up garage