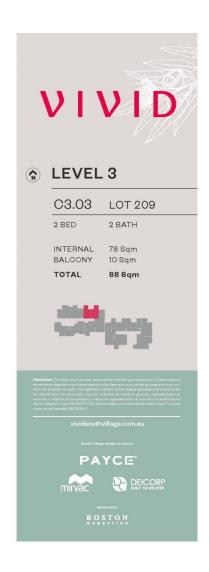

- This unit features northern city views and fulfilled with sunlight
- Large island bench modern styled kitchen
- Generous open plan design, separate dining area
- Bathroom/ensuite has floor to ceiling tiles, mirrored vanity cabinet
- Spacious bedrooms, built-in or walk-in robes
- Lounge room with gas point and payTV points
- Large entertainer's balcony, gas point for BBQ
- Internal laundry with dryer, air-conditioning, NBN internet
- Security parking, audio intercom life access