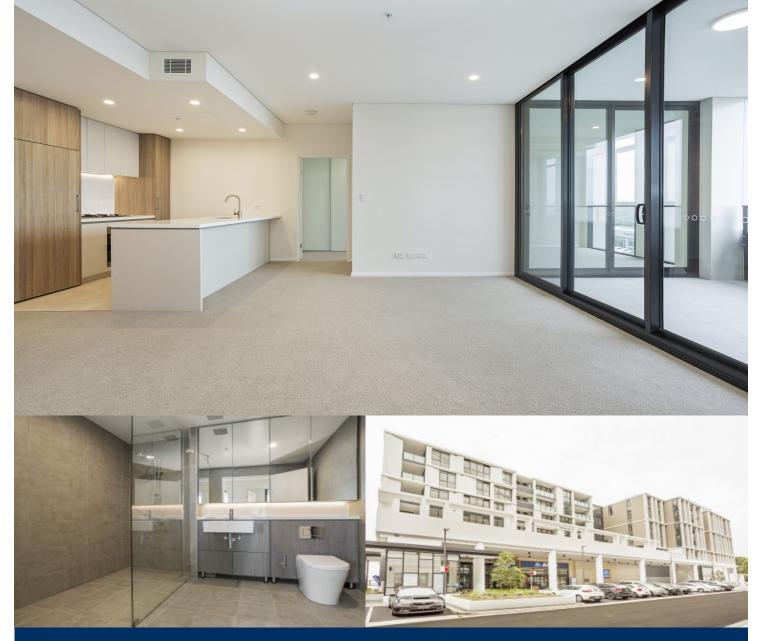

- This unit features northern city views and fulfilled with sunlight
- Large island bench modern styled kitchen
- Generous open plan design, separate dining area
- Bathroom/ensuite has floor to ceiling tiles, mirrored vanity cabinet
- Spacious bedrooms, built-in or walk-in robes
- Lounge room with gas point and payTV points
- Large entertainer's balcony, gas point for BBQ
- Internal laundry with dryer, air-conditioning, NBN internet
- Security parking, audio intercom life access