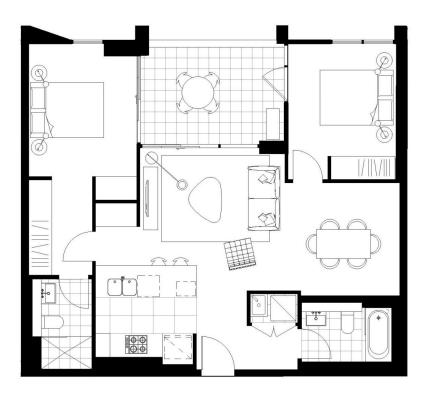

- This unit features northern city views and fulfilled with sunlight
- Large island bench modern styled kitchen
- Generous open plan design, separate dining area
- Bathroom/ensuite has floor to ceiling tiles, mirrored vanity cabinet
- Spacious bedrooms, built-in or walk-in robes
- Lounge room with gas point and payTV points
- Large entertainer's balcony, gas point for BBQ
- Internal laundry with dryer, air-conditioning, NBN internet
- Security parking, audio intercom life access